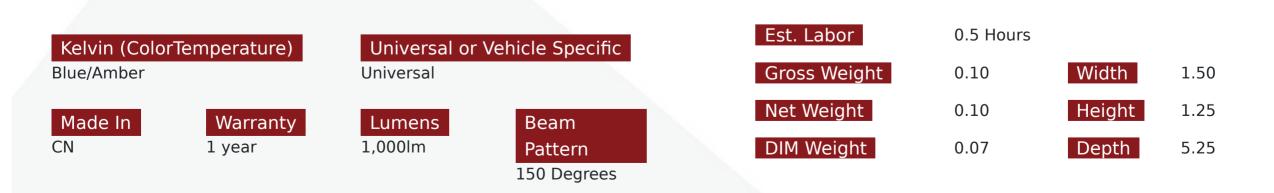

#### Product Information

Introducing the Race Sport Lighting RS70016AB, the pinnacle of safety and style for commercial trucks. Illuminate the road ahead with confidence using this cutting-edge Amber/Blue Switching 6-LED Ultra Slim Flush Mount Strobe Light. Engineered for maximum visibility and reliability, this sleek addition boasts a staggering 19-Flash Pattern Marker, ensuring you're seen from every angle, day or night. Crafted with precision, each LED delivers unrivaled brightness, piercing through any weather conditions for enhanced safety on the road. Its ultra-slim design seamlessly integrates into your truck's aesthetics while providing maximum impact. Whether you're navigating busy highways or maneuvering through urban landscapes, trust in the RS70016AB to command attention and keep you safe. Engineered for ease of installation, this strobe light is a breeze to set up, getting you back on the road