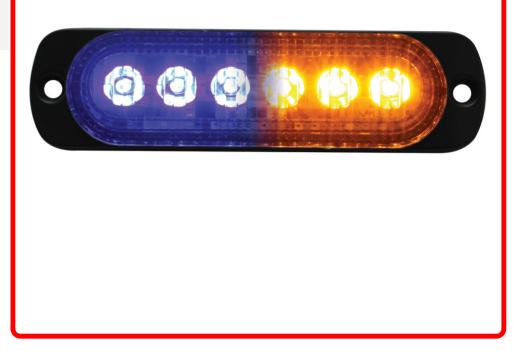

#### Product Information

Introducing the Race Sport Lighting RS70016AB, the pinnacle of safety and style for commercial trucks. Illuminate the road ahead with confidence using this cutting-edge Amber/Blue Switching 6-LED Ultra Slim Flush Mount Strobe Light. Engineered for maximum visibility and reliability, this sleek addition boasts a staggering 19-Flash Pattern Marker, ensuring you're seen from every angle, day or night. Crafted with precision, each LED delivers unrivaled brightness, piercing through any weather conditions for enhanced safety on the road. Its ultra-slim design seamlessly integrates into your truck's aesthetics while providing maximum impact. Whether you're navigating busy highways or maneuvering through urban landscapes, trust in the RS70016AB to command attention and keep you safe. Engineered for ease of installation, this strobe light is a breeze to set up, getting you back on the road