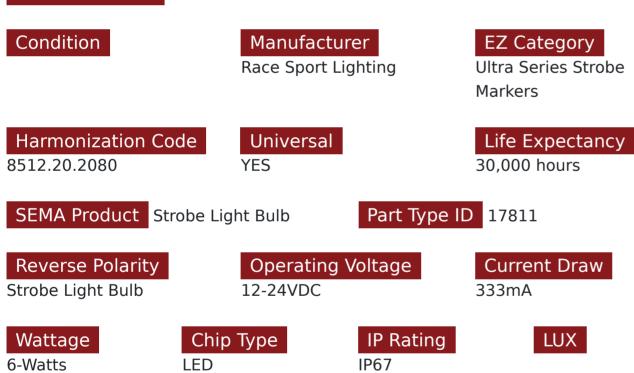

## **SKU # RS70016AB**

#### Part # 1007810

Description Amber/Blue Switching 6-LED Ultra Slim Flush Mount 19-Flash Pattern Marker Strobe Light

Categories Strobe Lighting Kits

Sub-Categories Ultra Slim Surface Mount Marker Lights

UPC 810077232743

Unit of Measure EA

Related Skus: **RSMSPLATE, SFPHBAO** 

#### Product Information

Introducing the Race Sport Lighting RS70016AB, the pinnacle of safety and style for commercial trucks. Illuminate the road ahead with confidence using this cutting-edge Amber/Blue Switching 6-LED Ultra Slim Flush Mount Strobe Light. Engineered for maximum visibility and reliability, this sleek addition boasts a staggering 19-Flash Pattern Marker, ensuring you're seen from every angle, day or night. Crafted with precision, each LED delivers unrivaled brightness, piercing through any weather conditions for enhanced safety on the road. Its ultra-slim design seamlessly integrates into your truck's aesthetics while providing maximum impact. Whether you're navigating busy highways or maneuvering through urban landscapes, trust in the RS70016AB to command attention and keep you safe. Engineered for ease of installation, this strobe light is a breeze to set up, getting you back on the road