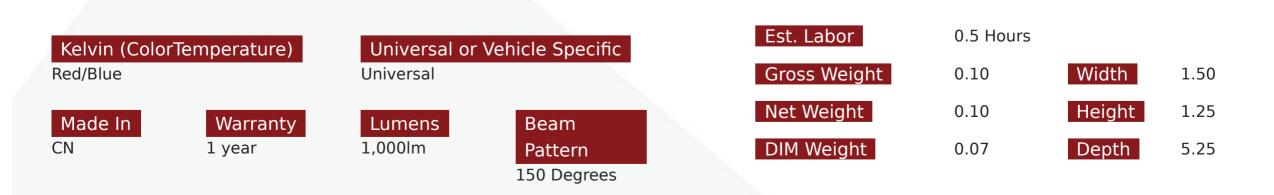

## **SKU # RS70016RB**

Part # 1007808 Description Red/Blue Switching 6-LED Ultra Slim Flush Mount 19-Flash Pattern Marker Strobe Light

Categories Strobe Lighting Kits

Sub-Categories Ultra Slim Surface Mount Marker Lights

UPC 810077232736

Unit of Measure EA

Related Skus: RSMSPLATE, SFPHBAO

Cross Sell Skus: