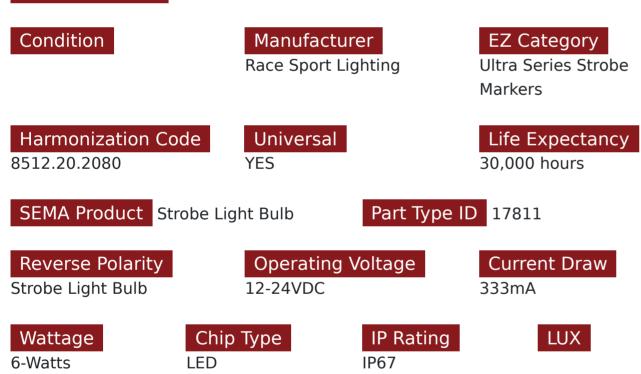

## **SKU # RS70016RB**

Part # 1007808 Description Red/Blue Switching 6-LED Ultra Slim Flush Mount 19-Flash Pattern Marker Strobe Light

Categories Strobe Lighting Kits

Sub-Categories Ultra Slim Surface Mount Marker Lights

UPC 810077232736

Unit of Measure EA

Related Skus: RSMSPLATE, SFPHBAO

Cross Sell Skus: