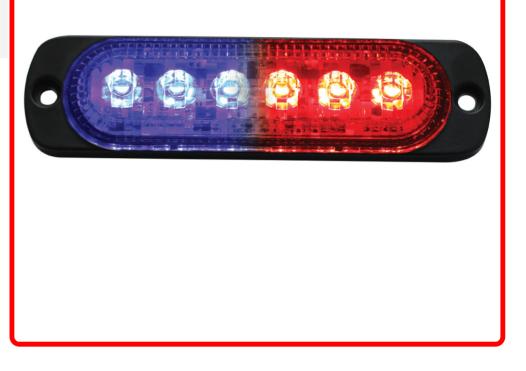

## **SKU # RS70016RB**

Part # 1007808 Description Red/Blue Switching 6-LED Ultra Slim Flush Mount 19-Flash Pattern Marker Strobe Light

Categories Strobe Lighting Kits

Sub-Categories Ultra Slim Surface Mount Marker Lights

## Product Information

Introducing the Race Sport Lighting RS70016RB, the ultimate solution for law enforcement vehicles seeking topnotch visibility and safety. Engineered with precision, this cutting-edge 6-LED Ultra Slim Flush Mount strobe light boasts a dynamic Red/Blue switching feature, ensuring maximum attention-grabbing power on the road. Crafted for unparalleled performance, its 19-Flash Pattern design offers versatility and adaptability in any situation. Whether it's a high-speed pursuit or a roadside emergency, trust in the RS70016RB to deliver unmatched visibility, ensuring swift and effective response times. Compact yet powerful, this strobe light seamlessly integrates into your vehicle's aesthetics while delivering uncompromising illumination. Its sleek design ensures a streamlined installation process without sacrificing functionality. Equipped with the latest technology, the RS70016RB guarantees reliability and