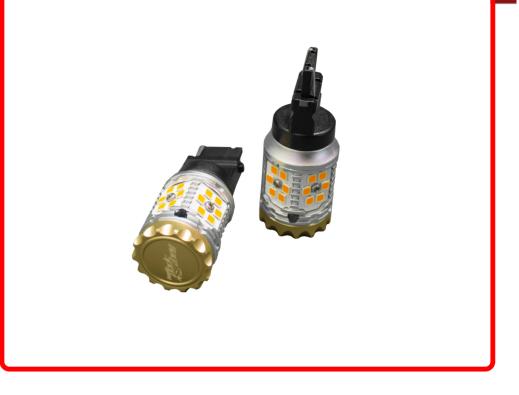

#### Part # 1006862

Description Discontinued - 7440 NO-RAPID FLASH Canbus Turn signal LED Bulbs - AMBER 9v-30v 1860 lumens Epistar 3030 Super Bright (Sold as Pair)

### Product Information

Tired of LED Turn Signal Bulbs flashing rapidly? Tired of putting those Super HOT golden resistors in to stabilize the flash? Then Race Sport Lighting's new NO-RAPID Series LED replacement turn signals are the solution for you. Not only does their circuitry regulate the flash pattern, but they are CANBUS ready to plug ny play. Cross Reference = T20, 7740