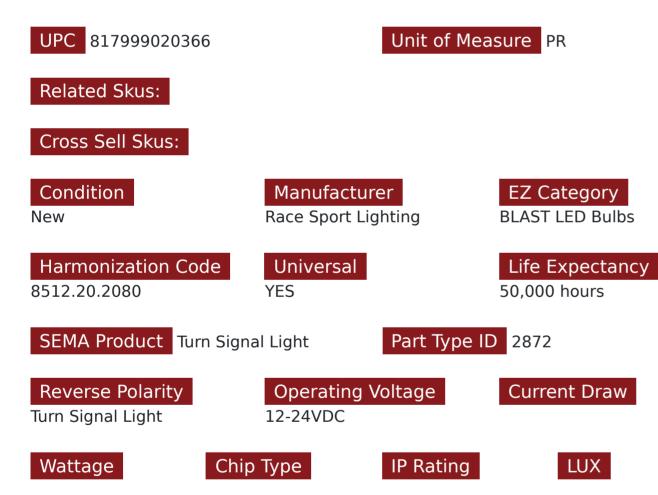

# SKU # RS7443HPW

Part # 1005072Description7443 BLAST Series Hi Power 30W LED Replacement Bulbs - PAIR (WHITE)

### **Product Information**

Blast Series LED replacement bulbs are perfect for vehicle reverse lights, but are available in every common base to fit your needs. Featuring up to 15 high-power LEDs, the radially mounted LEDs emit a 360° viewing angle, and a forward-facing projector lens produces an intense spot beam pattern for long-range illumination. • Easy plug-andplay installation • 50,000 hours lifetime—25 times longer than incandescent bulbs • 6,500K Cool White • Sold in pairs