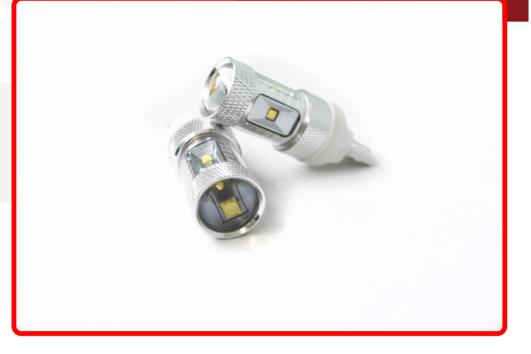

# SKU # RS7443HPW

Part # 1005072Description7443 BLAST Series Hi Power 30W LED Replacement Bulbs - PAIR (WHITE)

### **Product Information**

Blast Series LED replacement bulbs are perfect for vehicle reverse lights, but are available in every common base to fit your needs. Featuring up to 15 high-power LEDs, the radially mounted LEDs emit a 360° viewing angle, and a forward-facing projector lens produces an intense spot beam pattern for long-range illumination. • Easy plug-andplay installation • 50,000 hours lifetime—25 times longer than incandescent bulbs • 6,500K Cool White • Sold in pairs