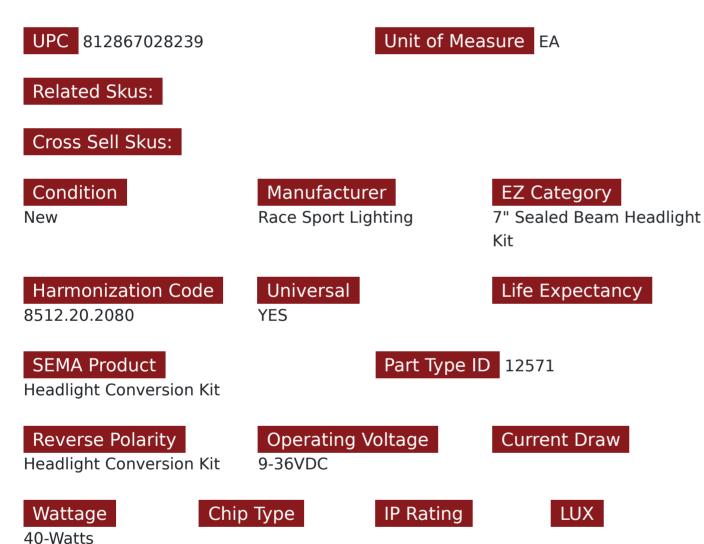

## SKU # RS7LEDHLPCHROME

#### Part # 1004918

Description

7in LED Projector Motorcycle Conversion Kit 4x10W - Plug-&-Play H4 H/L Chrome -Sold Individually

Categories Motorcycle, Motorcycle Lighting, MOTORCYCLE LIGHTING

#### Product Information

Race Sport Lighting's 7" LED Sealed Beam Conversions provide a sleek style paired with intense LED light output. • Features 4 10W Emitters behind diffusers and projectors, with a chrome reflector • Replaces 7" H6024 or H6017 OEM sealed beam lenses • Plug-&-Play H4 connector design • High-low configuration • LEDs outfitted with projectors to cast light further down the road for safer night driving • Lens Material: Polycarbonate • Housing Material: Die-Cast Aluminum • 12V DC • Connector: H4 and H4 to H13 converter • Color temperature: 6,000K (Diamond White) • Sold Individually or in Pairs • 1 Year Warranty