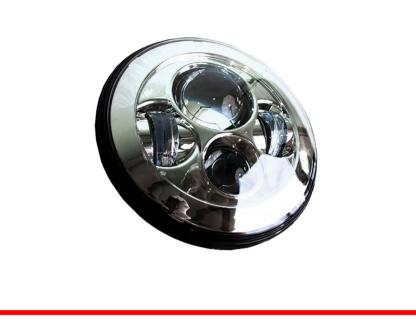

#### Product Information

Race Sport Lighting's 7" LED Sealed Beam Conversions provide a sleek style paired with intense LED light output. • Features 4 10W Emitters behind diffusers and projectors, with a chrome reflector • Replaces 7" H6024 or H6017 OEM sealed beam lenses • Plug-&-Play H4 connector design • High-low configuration • LEDs outfitted with projectors to cast light further down the road for safer night driving • Lens Material: Polycarbonate • Housing Material: Die-Cast Aluminum • 12V DC • Connector: H4 and H4 to H13 converter • Color temperature: 6,000K (Diamond White) • Sold Individually or in Pairs • 1 Year Warranty