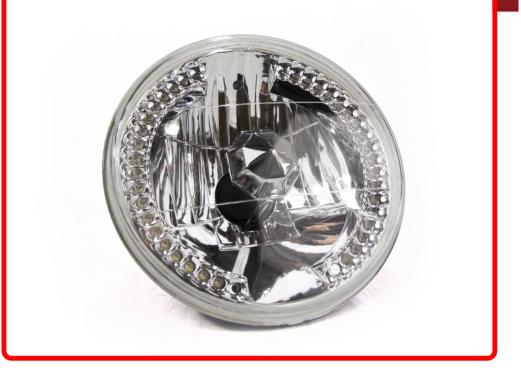

## SKU # RS7RH4LED-W

Part # 1004921Description7in Diamond Cut H4 Conversion lens w/ Recessed LED Halo (White) (Each)

#### Product Information

Introducing the RS7RH4LED-W 7-inch Diamond Cut H4 Conversion Lens with Recessed LED Halo—an iconic lighting upgrade that seamlessly blends classic design with modern technology, elevating the aesthetics and performance of your vehicle's headlights. Although this model is now discontinued, its legacy lives on as a symbol of precision engineering, delivering a captivating and contemporary lighting experience for those who were fortunate to embrace it during its time in production. Race Sport Lighting offers this simple sealed conversion lens as a direct replacement for 7" H4 lenses. Great for an upgrade to a classic car! Features: • Replaces H6024 headlamps • Recessed half-halo LEDs for an elegant look • Perfect for replacing low output simple halogen sealed beams with a more versatile lens • Fits H4 HID, LED, & Halogen Bulbs • Sold Individually • 1 Year Warranty