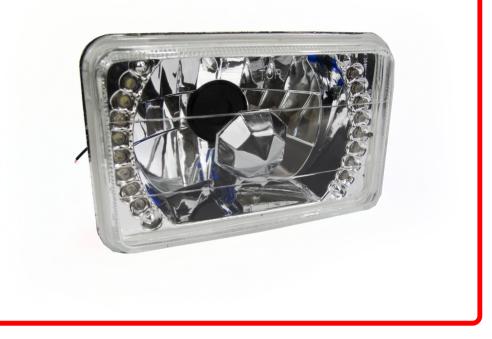

### SKU # RS7X6SH4LED-W

Part # 1004922

Description 7x6in Diamond Cut H4 Conversion lens w/ Recessed LED Halo (White) (Each)

Categories HID & LED Headlights, Headlight Conversion Lenses

Sub-Categories Sealed Beam Conversion Lens

### Product Information

Introducing the RS7X6SH4LED-W 7x6-inch Diamond Cut H4 Conversion Lens with Recessed LED Halo-a sophisticated lighting upgrade that seamlessly blends classic design with contemporary technology, redefining the aesthetics and performance of your vehicle's headlights. At the core of this conversion lens is the advanced H4 technology, offering a powerful and efficient lighting solution that elevates your visibility on the road. The H4 design ensures versatility and energy efficiency, providing a superior illumination experience for safer driving in diverse conditions. Race Sport Lighting offers this simple sealed conversion lens as a direct replacement for 7x6" H4 lenses. Great for an upgrade to a classic car! Features: • Replaces H6054 headlamps • Recessed half-halo LEDs for an elegant look • Perfect for replacing low output simple halogen sealed beams with a more versatile lens . Fits H4 HID, LED, or Halogen Bulbs • Sold Individually • 1 Year Warranty