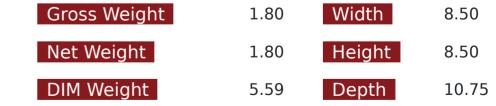

contemporary technology, redefining the aesthetics and performance of your vehicle's headlights. At the core of this conversion lens is the advanced H4 technology, offering a powerful and efficient lighting solution that elevates your visibility on the road. The H4 design ensures versatility and energy efficiency, providing a superior illumination experience for safer driving in diverse conditions. Race Sport Lighting offers this simple sealed conversion lens as a direct replacement for 7x6" H4 lenses. Great for an upgrade to a classic car! Features: • Replaces H6054 headlamps • Recessed half-halo LEDs for an elegant look • Perfect for replacing low output simple halogen sealed beams with a more versatile lens . Fits H4 HID, LED, or Halogen Bulbs • Sold Individually • 1 Year Warranty









White

CN

Made In

## Warranty 1 year



Universal or Vehicle Specific Universal

Beam

Pattern

Prop 65 WARNING: This product can expose you to chemicals, which are known to the State of California to cause cancer and birth defects or other reproductive harm. For more information go to www.P65Warnings.ca.gov

# www.racesportinc.com