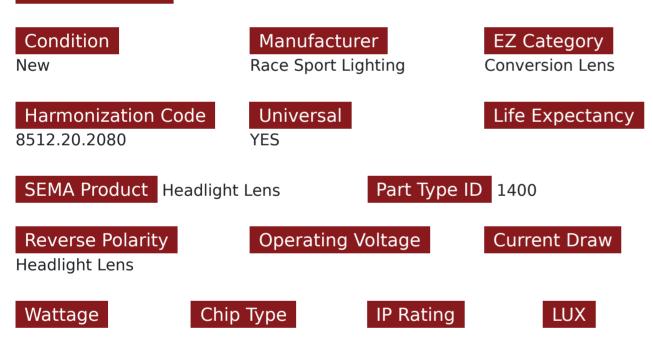

### SKU # RS7X6SH4LED-W

Part # 1004922

Description 7x6in Diamond Cut H4 Conversion lens w/ Recessed LED Halo (White) (Each)

Categories HID & LED Headlights, Headlight Conversion Lenses

Sub-Categories Sealed Beam Conversion Lens

### Product Information

Introducing the RS7X6SH4LED-W 7x6-inch Diamond Cut H4 Conversion Lens with Recessed LED Halo-a sophisticated lighting upgrade that seamlessly blends classic design with contemporary technology, redefining the aesthetics and performance of your vehicle's headlights. At the core of this conversion lens is the advanced H4 technology, offering a powerful and efficient lighting solution that elevates your visibility on the road. The H4 design ensures versatility and energy efficiency, providing a superior illumination experience for safer driving in diverse conditions. Race Sport Lighting offers this simple sealed conversion lens as a direct replacement for 7x6" H4 lenses. Great for an upgrade to a classic car! Features: • Replaces H6054 headlamps • Recessed half-halo LEDs for an elegant look • Perfect for replacing low output simple halogen sealed beams with a more versatile lens . Fits H4 HID, LED, or Halogen Bulbs • Sold Individually • 1 Year Warranty

## Warranty 1 year

Universal or Vehicle Specific Universal

Beam

Pattern

Prop 65 WARNING: This product can expose you to chemicals, which are known to the State of California to cause cancer and birth defects or other reproductive harm. For more information go to www.P65Warnings.ca.gov