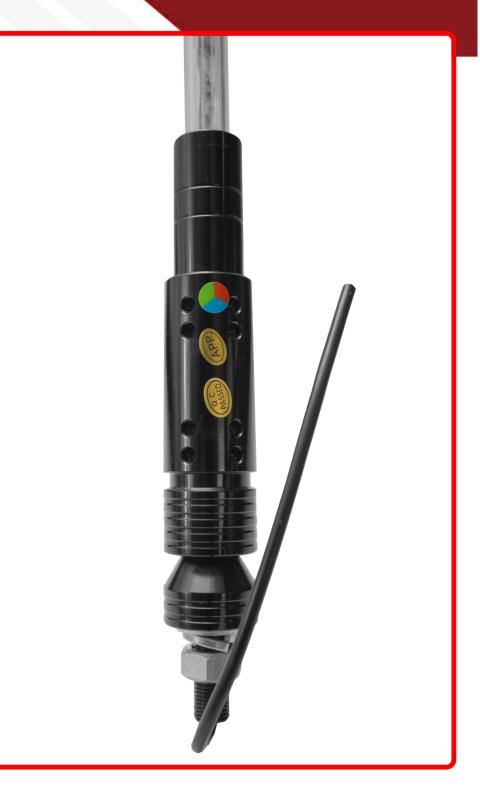

## Product Information

The RS801CS 5' LED ColorSMART WHIP Light is an innovative and customizable lighting solution designed for enthusiasts who want to elevate their vehicle's aesthetic appeal. With the added feature of Bluetooth connectivity and a dedicated smartphone app, this whip light takes customization and control to the next level, allowing users

to personalize their lighting experience with ease. Standing at an impressive 5 feet in height, the RS801CS whip light not only provides maximum visibility but also serves as a bold statement piece for off-road rigs, trucks, ATVs, UTVs, other recreational vehicles. The ColorSMART and technology embedded in the LED modules empowers users to create a vibrant and personalized lighting display by choosing from a spectrum of colors. This feature allows users to match the whip light to their vehicle's color scheme or switch it up for different occasions and moods.