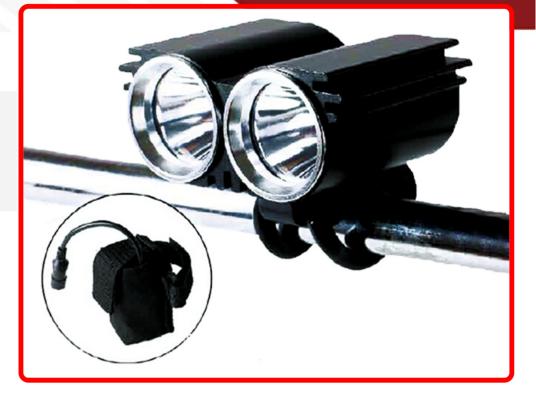

## Part # 1005074

Description

Discontinued - Race Sport<sup>®</sup> 20-Watt Super Bright LED Headlight System - Mounts on Handles or Helmet

## Product Information

Introducing the Race Sport Lighting RS8026, the ultimate solution for enhanced visibility on the road or trail. This innovative 20-Watt Super Bright LED Headlight System is designed to mount easily on your handles or helmet, revolutionizing your nighttime and off-road adventures. Get ready to experience a new level of illumination, safety, and style. Unleash the Power of Super Bright LEDs: The RS8026 packs a powerful punch with its cutting-edge 20-Watt LED technology. Say goodbye to dim, outdated headlights, and hello to brilliant, white light that cuts through the darkness like a laser. With a super bright output, you'll enjoy a wide and clear field of vision, ensuring you never miss a thing on your journey. Versatile Mounting Options: Choose the perfect mounting location for your RS8026. Easily attach it to your motorcycle's handlebars for a traditional frontfacing headlight, or mount it securely on your helmet for a versatile, movable light source. The adjustable design allows yo