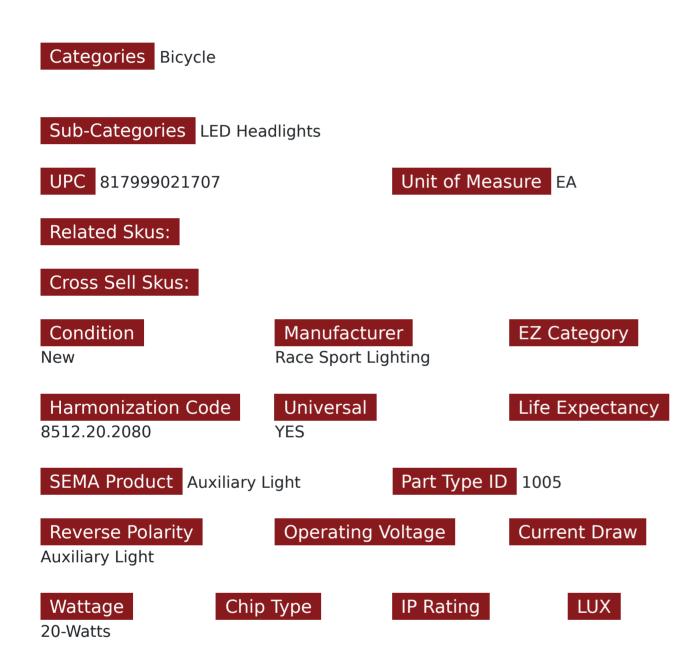

## **SKU # RS8026**

## Part # 1005074

Description

Discontinued - Race Sport<sup>®</sup> 20-Watt Super Bright LED Headlight System - Mounts on Handles or Helmet

## Product Information

Introducing the Race Sport Lighting RS8026, the ultimate solution for enhanced visibility on the road or trail. This innovative 20-Watt Super Bright LED Headlight System is designed to mount easily on your handles or helmet, revolutionizing your nighttime and off-road adventures. Get ready to experience a new level of illumination, safety, and style. Unleash the Power of Super Bright LEDs: The RS8026 packs a powerful punch with its cutting-edge 20-Watt LED technology. Say goodbye to dim, outdated headlights, and hello to brilliant, white light that cuts through the darkness like a laser. With a super bright output, you'll enjoy a wide and clear field of vision, ensuring you never miss a thing on your journey. Versatile Mounting Options: Choose the perfect mounting location for your RS8026. Easily attach it to your motorcycle's handlebars for a traditional frontfacing headlight, or mount it securely on your helmet for a versatile, movable light source. The adjustable design allows yo