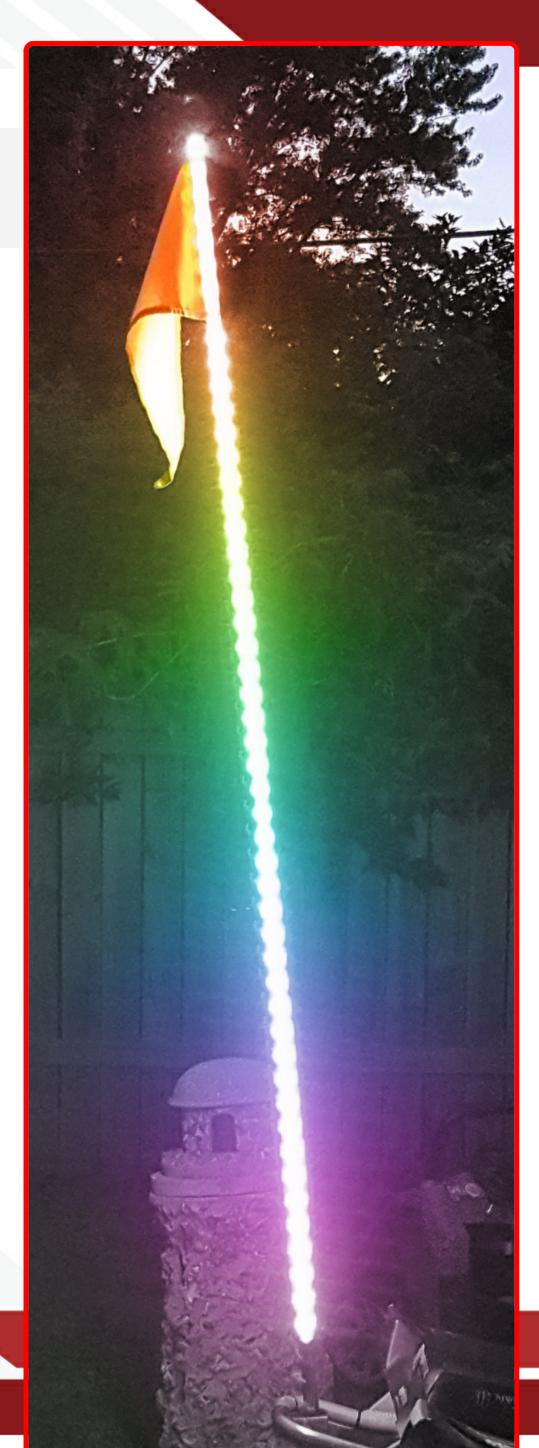

## **SKU # RS802CS-C**

Part # 1006756

**Description** 

Discontinued - 2 Chasing Mode Series 5' LED ColorADAPT WHIP Light with Remote -Flexible with Disconnect - 5050 Technology - Sold as Pair

Categories LED Flagpole Whips, ColorADAPT RGB LED Accent Kits

SEMA Product Lighted Whip Part Type ID 58857

Operating Voltage Current Draw Reverse Polarity Lighted Whip 12VDC

Chip Type IP Rating Wattage LUX

standout features of the RS802CS-C is its Chasing Mode Series, which introduces a dynamic and animated element to the lighting display. The whip light can cycle through a variety of patterns, creating a captivati