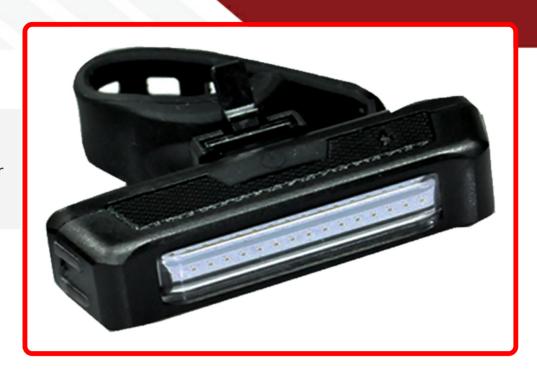

## SKU # RS8055

Part # 1005075

**Description** 

Race Sport® Super Bright 100 lumen Bike Headlight System - Comes with USB power cable and Battery.

Categories Bicycle

Sub-Categories LED Headlights

UPC 817999021691

## **Product Information**

Race Sport Super Bright 100 lumen Bike Headlight System -Comes with USB power cable and Battery.

| Est. Labor   | Hours |        |      |
|--------------|-------|--------|------|
| Gross Weight | 1.00  | Width  | 4.50 |
| Net Weight   | 1.00  | Height | 5.75 |
| DIM Weight   | 0.28  | Depth  | 1.50 |