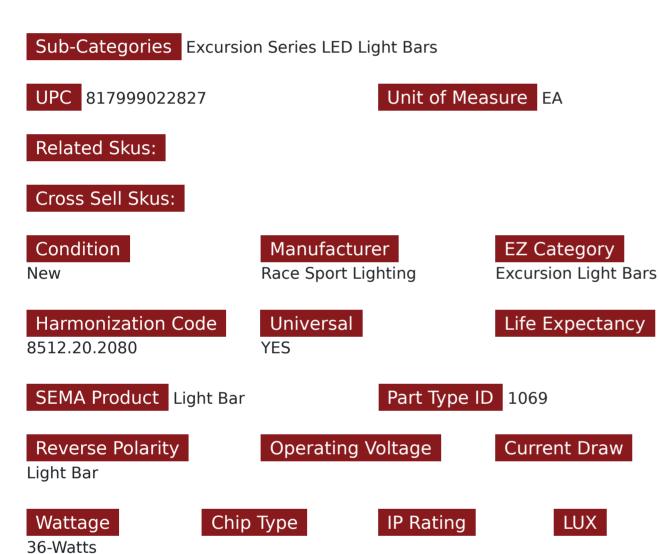

#### Product Information

The EXCURSION Is Race Sport's most economical LED light bar on the market. If you are looking for an LED Light bar that has the quality you want, but the price for your budget, this the work light bar that fits the job. This cuttingedge LED light bar combines impressive brightness, durability, and sleek design to redefine your vehicle's lighting capabilities. Experience the perfect blend of power, durability, and style as you conquer the night and explore the great outdoors. Features: Lens Width = 6 inches End to End Width = 8 inches Bracket Hole to Hole Width = 9.5 inches Height = 3 inches Depth = 3.13 inches 36 Watts of Raw Illumination Power Double Row Lighting Spot Beam Pattern Versatile Off-Road Applications