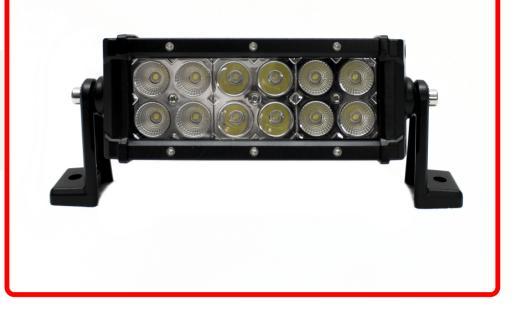

#### Part # 1006487

Description Discontinued - 8 inch 36-Watt Hi Power LED Performance Light Bar Excursion Series Race Sport Lighting

#### Product Information

The EXCURSION Is Race Sport's most economical LED light bar on the market. If you are looking for an LED Light bar that has the quality you want, but the price for your budget, this the work light bar that fits the job. This cuttingedge LED light bar combines impressive brightness, durability, and sleek design to redefine your vehicle's lighting capabilities. Experience the perfect blend of power, durability, and style as you conquer the night and explore the great outdoors. Features: Lens Width = 6 inches End to End Width = 8 inches Bracket Hole to Hole Width = 9.5 inches Height = 3 inches Depth = 3.13 inches 36 Watts of Raw Illumination Power Double Row Lighting Spot Beam Pattern Versatile Off-Road Applications