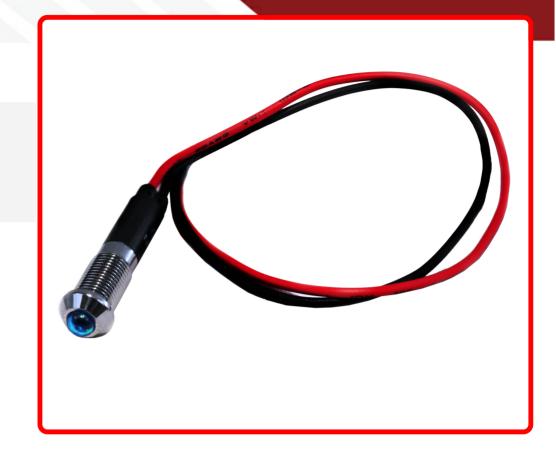

## SKU # RS8MMB-W

Part # 1004925

**Description** 

Discontinued - 8mm LED Indicator Light with Wire (Blue)

Categories

Sub-Categories

UPC 814843025355

Unit of Measure EA

## Product Information

Race Sport Lighting's 8mm Indicator Lights feature a long service life and a compact, low maintenance design, with a built in current limiting resistor. Five colors are available in dome or flat lens models. • Blue LED • Great for signal indicator, warning light or any customization projects. • 1 Year Warranty