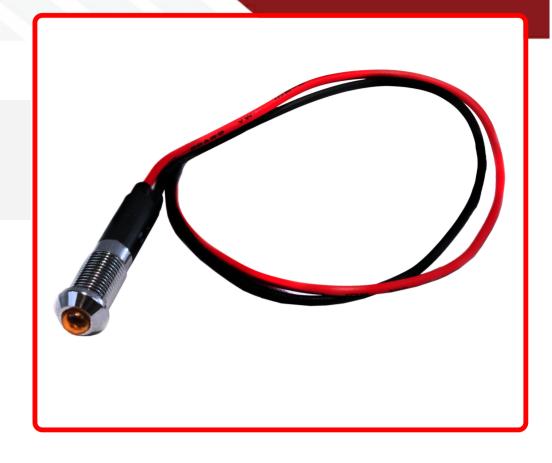

## Product Information

Race Sport Lighting's 8mm Indicator Lights feature a long service life and a compact, low maintenance design, with a built in current limiting resistor. Five colors are available in dome or flat lens models. • Yellow LED • Great for signal indicator, warning light or any customization projects. • 1 Year Warranty