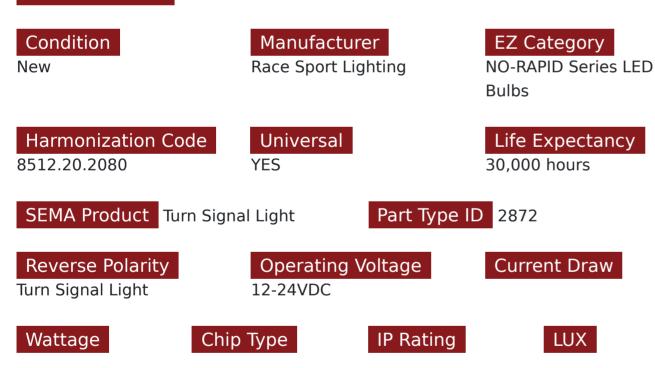

## SKU # RSBA15SNRFA

#### Part # 1006860

**Description** 

1156 (BA15S) NO-RAPID FLASH Canbus Turn signal LED Bulbs - AMBER 9v-30v 1860 lumens Epistar 3030 Super Bright (Sold as Pair)

#### Sub-Categories

NO-RAPID Series Canbus Turn Signals Bulbs, Switchback Dual-Color LED Replacement Bulbs, No-Rapid Series

UPC 817999025262

Unit of Measure PR

Cross Sell Skus:

#### Product Information

Tired of LED Turn Signal Bulbs flashing rapidly? Tired of putting those Super HOT golden resistors in to stabilize the flash? Then Race Sport Lighting's new NO-RAPID Series LED replacement turn signals are the solution for you. Not only does their circuitry regulate the flash pattern, but they are CANBUS ready to plug ny play.

#### Kelvin (ColorTemperature)

Amber

#### Universal or Vehicle Specific

Universal

Prop 65 WARNING: This product can expose you to chemicals, which are known to the State of California to cause cancer and birth defects or other reproductive harm. For more information go to www.P65Warnings.ca.gov