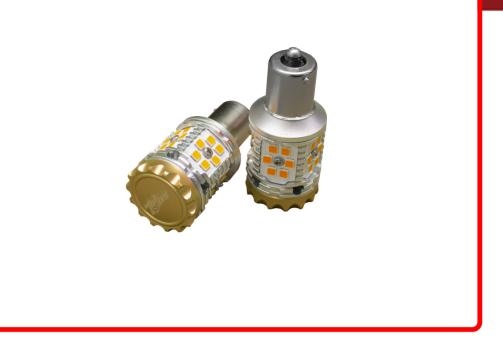

#### Part # 1006860

**Description** 

1156 (BA15S) NO-RAPID FLASH Canbus Turn signal LED Bulbs - AMBER 9v-30v 1860 lumens Epistar 3030 Super Bright (Sold as Pair)

#### Product Information

Tired of LED Turn Signal Bulbs flashing rapidly? Tired of putting those Super HOT golden resistors in to stabilize the flash? Then Race Sport Lighting's new NO-RAPID Series LED replacement turn signals are the solution for you. Not only does their circuitry regulate the flash pattern, but they are CANBUS ready to plug ny play.