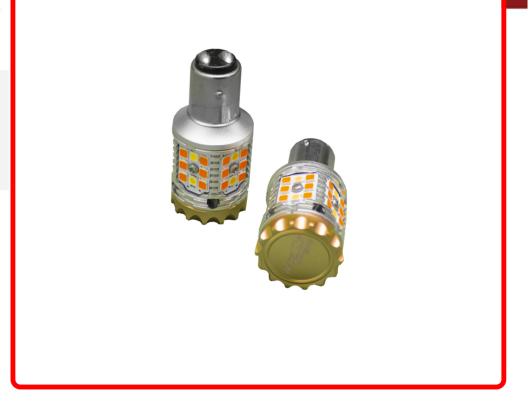

#### Part # 1006856

**Description** 

1157 (BAY15D) NO-RAPID FLASH Canbus Turn signal LED Bulbs - Switchback version in White / Amber 9v-30v 1860lumens Epistar 3030 (Sold as Pair)

#### Product Information

Tired of LED Turn Signal Bulbs flashing rapidly? Tired of putting those Super HOT golden resistors in to stabilize the flash? Then Race Sport Lighting's new NO-RAPID Series LED replacement turn signals are the solution for you. Not only does their circuitry regulate the flash pattern, but they are CANBUS ready to plug ny play.