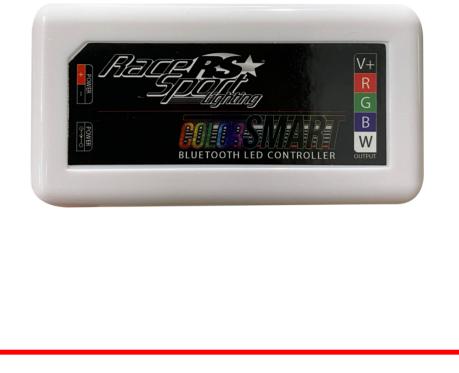

### SKU # RSBHT01

Part # 1005124 <u>Description</u> Bluetooth RGB Multi-Color Controller w/ 3-CMOS Output 12-24Vs 6-Amps per Channel

#### Product Information

Race Sport Lighting's Universal RGB LED add-on Bluetooth controller gives you smart phone capability for all of your favorite Race Sport RGB lights! Use this Bluetooth controller to control multiple zones of RGB or RGB+W LED strips that will be linked and controlled via a Bluetooth enabled smartphone device (One controller required per zone). RGB(+W) strips can be set to one of 12 different preset colors or an infinite amount using the color wheel. The controller can also adjust light patterns, speed, fading, brightness, play/pause functions, sound activation, and the ability to turn the system ON and OFF. The synchronization function allows a single smartphone to operate one or more user configurable controllers as well. Maximum load is 16 feet of continuous strip & 50ft. of non-continuous strip segments per controller. Can only be used with a Bluetooth enabled smartphone or tablet, standalone remotes are not

IP Rating LUX available. Use the free app 'Happy Lighting' on Android or IP65 N/A iOS. The driv

Prop 65 WARNING: This product can expose you to chemicals, which are known to the State of California to cause cancer and birth defects or other reproductive harm. For more information go to www.P65Warnings.ca.gov