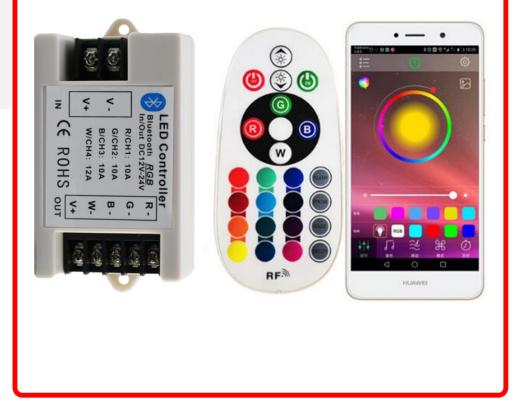

## Part # 1007531

**Description** 

12-Volt Controller Bluetooth RGB Multi-Color Controller 5-24V 30-Amps Remote or App Control

Categories ColorADAPT RGB LED Accent Kits

## Product Information

Introducing the RSBHT02 12-Volt Controller Bluetooth Multi-Color Controller, the perfect solution for all your Multi-Color lighting needs in RGB or RGBW! This controller is designed to provide seamless control over your LED lighting system, allowing you to easily adjust the brightness, color, and pattern of your lights from the convenience of your smartphone or optional remote control. The 12-Volt Controller Bluetooth RGB or RGBW Multi-Color Controller is easy to install and use, making it a great choice for both professionals and DIY enthusiasts alike. With its intuitive interface and simple controls, you can quickly and easily customize the lighting in your home, office, or vehicle to create the perfect ambiance for any occasion. With Bluetooth connectivity, this controller can be paired with any compatible device, giving you complete control over your lights from anywhere in the room. Whether you're