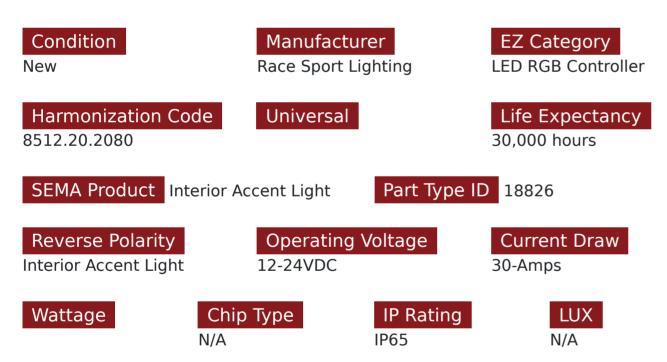

## Part # 1007531

**Description** 

12-Volt Controller Bluetooth RGB Multi-Color Controller 5-24V 30-Amps Remote or App Control

Categories ColorADAPT RGB LED Accent Kits

## Product Information

Introducing the RSBHT02 12-Volt Controller Bluetooth Multi-Color Controller, the perfect solution for all your Multi-Color lighting needs in RGB or RGBW! This controller is designed to provide seamless control over your LED lighting system, allowing you to easily adjust the brightness, color, and pattern of your lights from the convenience of your smartphone or optional remote control. The 12-Volt Controller Bluetooth RGB or RGBW Multi-Color Controller is easy to install and use, making it a great choice for both professionals and DIY enthusiasts alike. With its intuitive interface and simple controls, you can quickly and easily customize the lighting in your home, office, or vehicle to create the perfect ambiance for any occasion. With Bluetooth connectivity, this controller can be paired with any compatible device, giving you complete control over your lights from anywhere in the room. Whether you're