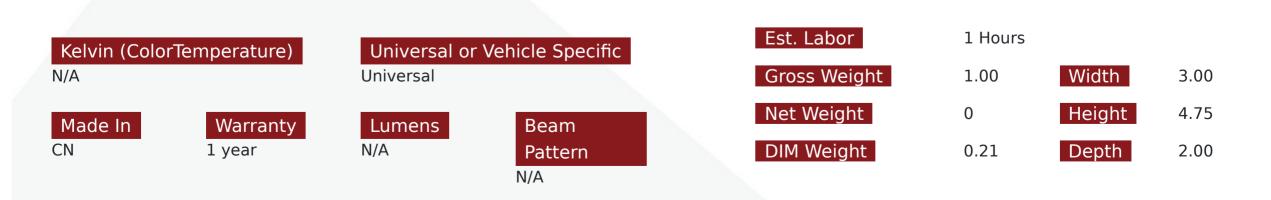

## Part # 1007531

**Description** 

12-Volt Controller Bluetooth RGB Multi-Color Controller 5-24V 30-Amps Remote or App Control

Categories ColorADAPT RGB LED Accent Kits

## Product Information

Introducing the RSBHT02 12-Volt Controller Bluetooth Multi-Color Controller, the perfect solution for all your Multi-Color lighting needs in RGB or RGBW! This controller is designed to provide seamless control over your LED lighting system, allowing you to easily adjust the brightness, color, and pattern of your lights from the convenience of your smartphone or optional remote control. The 12-Volt Controller Bluetooth RGB or RGBW Multi-Color Controller is easy to install and use, making it a great choice for both professionals and DIY enthusiasts alike. With its intuitive interface and simple controls, you can quickly and easily customize the lighting in your home, office, or vehicle to create the perfect ambiance for any occasion. With Bluetooth connectivity, this controller can be paired with any compatible device, giving you complete control over your lights from anywhere in the room. Whether you're