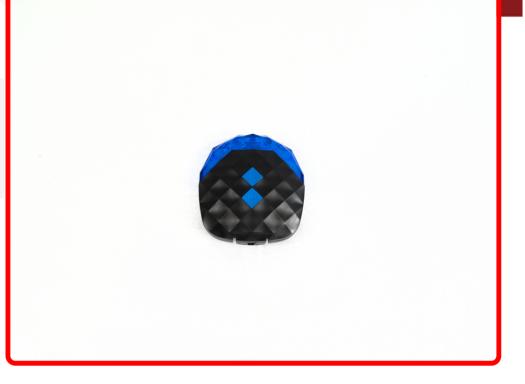

#### Part # 1005160

**Description** 

Discontinued - Bicycle Diamond Blue Laser Taillight w/ Lane Lighting and Strobe Effects

#### Product Information

Multi-LED bright bicycle light • Two lasers that project a security lane on ground • Steady on mode and 2 strobe modes • Lasers have on mode and 2 strobe modes • Includes universal adjustable attachment bracket with rubber shims • Battery powered • 1 Year Warranty

### Kelvin (ColorTemperature)

Blue