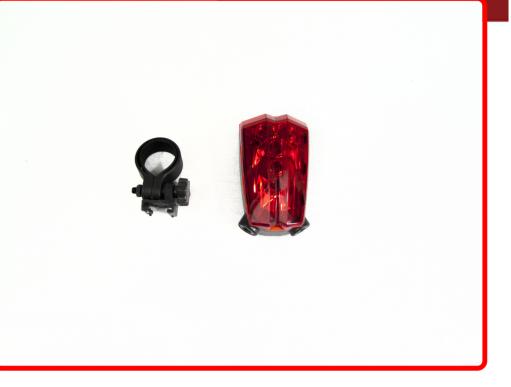

## SKU # RSBLTL003-R

Part # 1005163DescriptionDiscontinued - Super Bright Red Laser Taillight w/ Lane Lighting and Strobe Effects

#### Product Information

Multi-LED bright bicycle light • Two lasers that project a security lane on ground • Steady on mode and 2 strobe modes • Lasers have on mode and 2 strobe modes • Includes universal adjustable attachment bracket with rubber shims • Battery powered • 1 Year Warranty