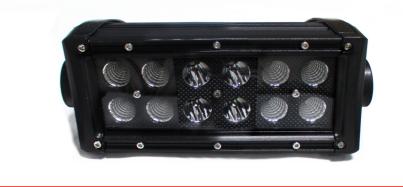

## SKU # RSBO36

Part # 1006588 Description BLACKED OUT® Series 7.5in Straight, Double Row, Silver Combo-Flood/Beam Straight Hi Performance Light Bar 36w

Categories Truck, LED Light Bars

Sub-Categories LED Light Bars, Blacked Out Dual Row Bars

## Product Information

Race Sport Lightings Blacked Out® Series LED Light Bars are a trademarked product line that gives you extremely high LUX output and a completely black face for those doing away with the chrome. Looking for a light bar that blends perfectly with your Blacked out look? Then look no further, our Blacked Out® light bars are made extremely durable and have extremely high light output performance • 50,000 hour life span • 12-24v voltage range • Color Temperature: 6500K • Waterproof Certified: IP67 • Operation Temp: -40°C-80°C • Durable aluminum casing • Combo Beam Optics • 3-Year Warranty