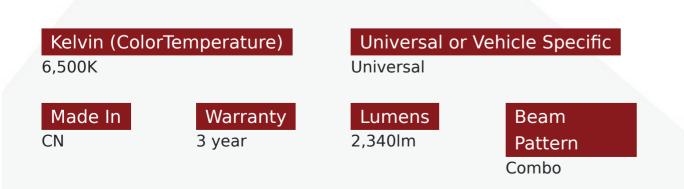

## Product Information

Race Sport Lightings Blacked Out® Series LED Light Bars are a trademarked product line that gives you extremely high LUX output and a completely black face for those doing away with the chrome. Looking for a light bar that blends perfectly with your Blacked out look? Then look no further, our Blacked Out® light bars are made extremely durable and have extremely high light output performance • 50,000 hour life span • 12-24v voltage range • Color Temperature: 6500K • Waterproof Certified: IP67 • Operation Temp: -40°C-80°C • Durable aluminum casing • Combo Beam Optics • 3-Year Warranty

LUX

Wattage 36-Watts

Prop 65 WARNING: This product can expose you to chemicals, which are known to the State of California to cause cancer and birth defects or other reproductive harm. For more information go to www.P65Warnings.ca.gov