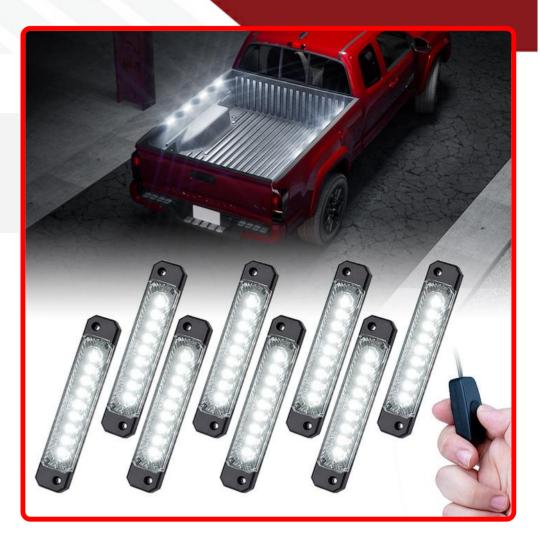

## Product Information

Race Sport Lighting's Super-Bright 8-Pod LED Truck Bed Lighting Kit illuminates the entire bed of your truck with a flip of a switch, allowing you to easily work after. This truck bed lighting system includes two separate strands of 4 pods with nine 5050 SMD LEDs per pod, giving you a total of 8 pods and 72 ultra-bright cool white LEDs. Each 4-inch square pod is 100% waterproof and only .20 of an inch thick, making them extremely easy to hide. Unlike the competition, Race Sport Lighting's uses this smaller pod to avoid hanging below the bed rails. Each truck bed light strand includes 2 feet of wire between each pod. Each pod is effortlessly mounted under your bed rails using either the included 3M tape or screws. -8 pods with 9 LEDs each, total of 72 ultra-bright LEDs -Kelvin Color Temperature: White -5x more brighter than competitors -Includes easy to Use On/Off Switch -Secure 4 pin connections -Built-in 2 way