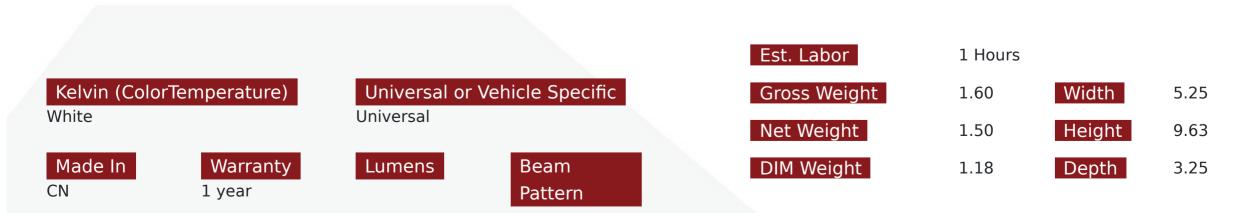

## Product Information

Race Sport Lighting's Super-Bright 8-Pod LED Truck Bed Lighting Kit illuminates the entire bed of your truck with a flip of a switch, allowing you to easily work after. This truck bed lighting system includes two separate strands of 4 pods with nine 5050 SMD LEDs per pod, giving you a total of 8 pods and 72 ultra-bright cool white LEDs. Each 4-inch square pod is 100% waterproof and only .20 of an inch thick, making them extremely easy to hide. Unlike the competition, Race Sport Lighting's uses this smaller pod to avoid hanging below the bed rails. Each truck bed light strand includes 2 feet of wire between each pod. Each pod is effortlessly mounted under your bed rails using either the included 3M tape or screws. -8 pods with 9 LEDs each, total of 72 ultra-bright LEDs -Kelvin Color Temperature: White -5x more brighter than competitors -Includes easy to Use On/Off Switch -Secure 4 pin connections -Built-in 2 way