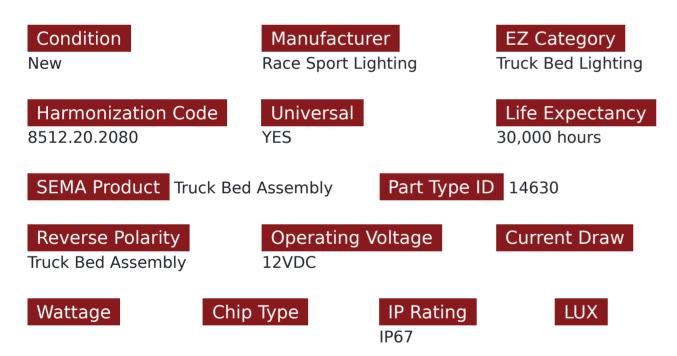

## **SKU # RSBRW**

Part # 1005165 Description WHITE 72-LED Super-Bright 8-Pod LED Bed Rail Lighting Complete System

Categories Truck, Truck LED Bed Rail Lighting

Sub-Categories Truck Bed Rail LED Lighting

## Product Information

Race Sport Lighting's Super-Bright 8-Pod LED Truck Bed Lighting Kit illuminates the entire bed of your truck with a flip of a switch, allowing you to easily work after. This truck bed lighting system includes two separate strands of 4 pods with nine 5050 SMD LEDs per pod, giving you a total of 8 pods and 72 ultra-bright cool white LEDs. Each 4-inch square pod is 100% waterproof and only .20 of an inch thick, making them extremely easy to hide. Unlike the competition, Race Sport Lighting's uses this smaller pod to avoid hanging below the bed rails. Each truck bed light strand includes 2 feet of wire between each pod. Each pod is effortlessly mounted under your bed rails using either the included 3M tape or screws. -8 pods with 9 LEDs each, total of 72 ultra-bright LEDs -Kelvin Color Temperature: White -5x more brighter than competitors -Includes easy to Use On/Off Switch -Secure 4 pin connections -Built-in 2 way