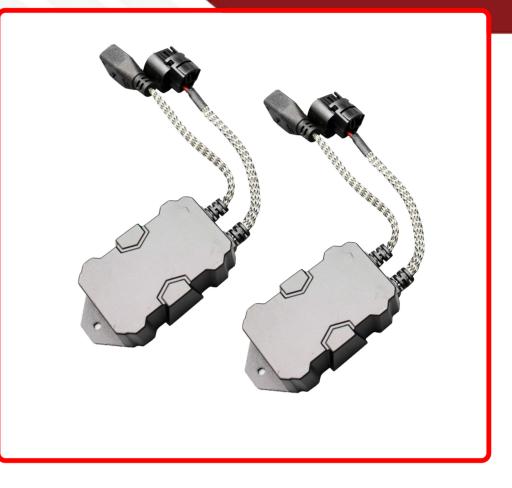

#### Part # 1006687

Description Canbus All Solution Decoder for 5202, PSX26, PSX24, P13W - Plug N Play with LED and HID Kits - Sold in Pairs

### Product Information

Race Sport Lighting's Official Canbus Decoder Interfaces help LED Conversion kits communicate without errors from the vehicles CPU to the LED system itself. -Plugs in-line with Race Sport Lighting HID and LED Kits to eliminate most CANBUS interface issues -New technology eliminates need for golden heat sink resistors. -Waterproof IP68 -Highly recommended to put on any premium headlight or fog-light upgrades. -Sold as Pair