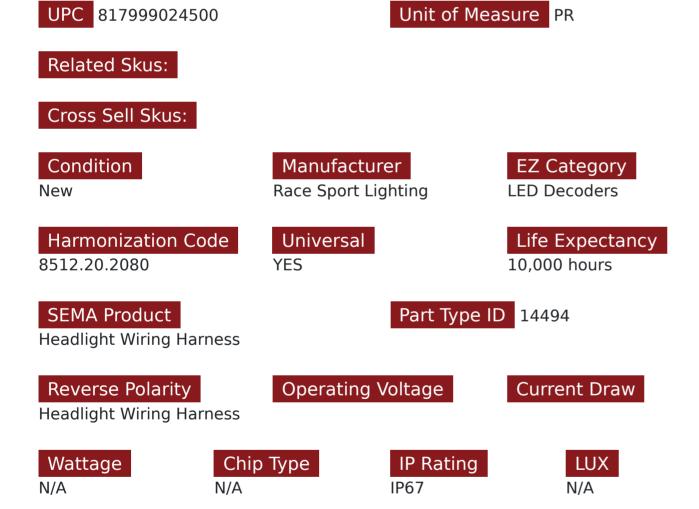

## SKU # RSCAS004

#### Part # 1006687

Description Canbus All Solution Decoder for 5202, PSX26, PSX24, P13W - Plug N Play with LED and HID Kits - Sold in Pairs

### Product Information

Race Sport Lighting's Official Canbus Decoder Interfaces help LED Conversion kits communicate without errors from the vehicles CPU to the LED system itself. -Plugs in-line with Race Sport Lighting HID and LED Kits to eliminate most CANBUS interface issues -New technology eliminates need for golden heat sink resistors. -Waterproof IP68 -Highly recommended to put on any premium headlight or fog-light upgrades. -Sold as Pair