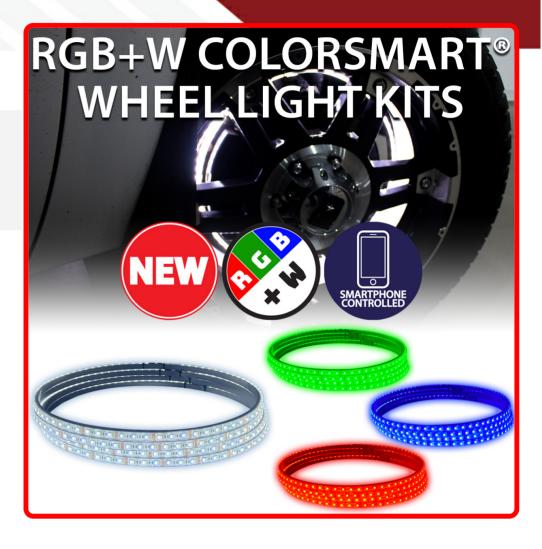

#### Part # 1007534

Description RGBW ColorSMART Bluetooth Controlled 15.5inch Single Row LED Wheel Light Kits with Turn Signal and Brake Functions

Categories LED Wheel Light Kits

Sub-Categories Single Row LED Wheel Light Kits

### Product Information

Revolutionize your vehicle's appearance and safety with Race Sport Lighting's RGBW ColorSMART Bluetooth Controlled Single Row LED Wheel Light Kits. These cuttingedge wheel lights take automotive customization to a whole new level, seamlessly blending style and functionality. Boasting a spectrum of RGBW colors, these LEDs are a canvas for your creativity. Customize your vehicle's look with an endless array of color options and dynamic lighting effects, all at your fingertips via the intuitive Bluetooth control app. Whether you're cruising the city or stealing the show at a car meet, make a bold statement with your wheel lights. But it's not all about looks; these lights come with advanced turn signal and brake functions. Enhance safety on the road by using your wheel lights as turn indicators and brake lights, ensuring that your intentions are unmistakably clear to other drivers.