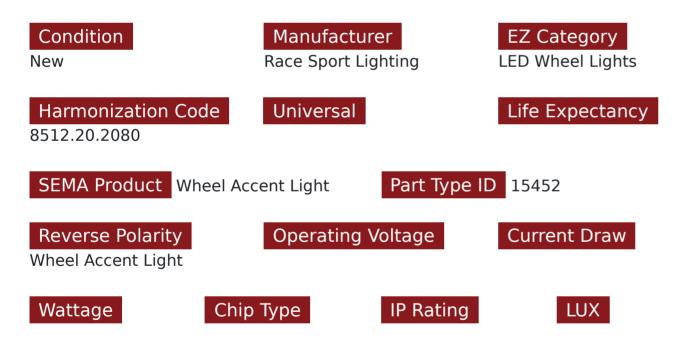

#### Part # 1007534

Description RGBW ColorSMART Bluetooth Controlled 15.5inch Single Row LED Wheel Light Kits with Turn Signal and Brake Functions

Categories LED Wheel Light Kits

Sub-Categories Single Row LED Wheel Light Kits

UPC 810077231869

Unit of Measure Kit

Related Skus:

RSBHT02