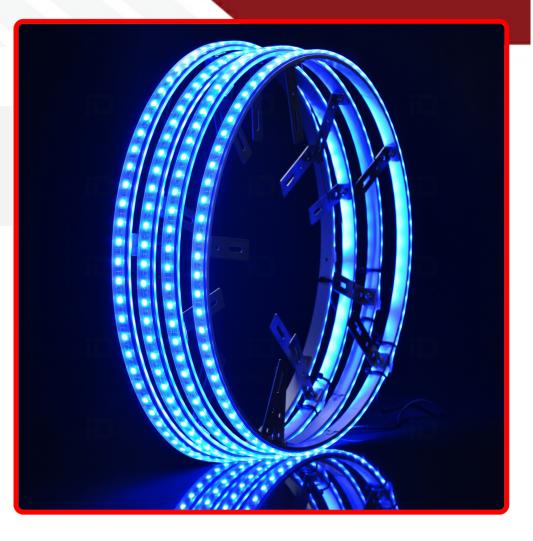

### Product Information

ColorSMART Bluetooth Controlled 17inch LED Wheel Light Kits with 16 Million colors with Double Side Strips for 2x light output Choose the right size chart: 14-Inch Wheel kits= Fit inside 16inch-19inch Rims/Wheels 15.5-Inch Wheel kits= Fit inside 20inch-26inch Rims/Wheels 17-Inch Wheel kits= Fit inside 27inch+ Rims/Wheels Special Tech Note \*\* the above chart is a general fitment guideline and applicable to 95% of vehicles. It is still recommended to measure the radius from center of the wheel to the top of the breaking system and mutiplie times 2 in order to get your true diameter. Vehicle with oversize breaking systems will differ.