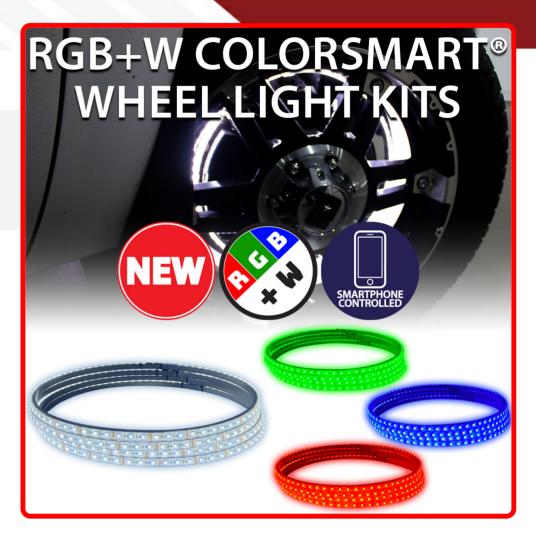

#### Part # 1007535

Description RGBW ColorSMART Bluetooth Controlled 17inch Single Row LED Wheel Light Kits with Turn Signal and Brake Functions

Categories LED Wheel Light Kits

Sub-Categories Single Row LED Wheel Light Kits

### Product Information

Revolutionize your vehicle's appearance and safety with Race Sport Lighting's RGBW ColorSMART Bluetooth Controlled Single Row LED Wheel Light Kits. These cuttingedge wheel lights take automotive customization to a whole new level, seamlessly blending style and functionality. Boasting a spectrum of RGBW colors, these LEDs are a canvas for your creativity. Customize your vehicle's look with an endless array of color options and dynamic lighting effects, all at your fingertips via the intuitive Bluetooth control app. Whether you're cruising the city or stealing the show at a car meet, make a bold statement with your wheel lights. But it's not all about looks; these lights come with advanced turn signal and brake functions. Enhance safety on the road by using your wheel lights as turn indicators and brake lights, ensuring that your intentions are unmistakably clear to other drivers.