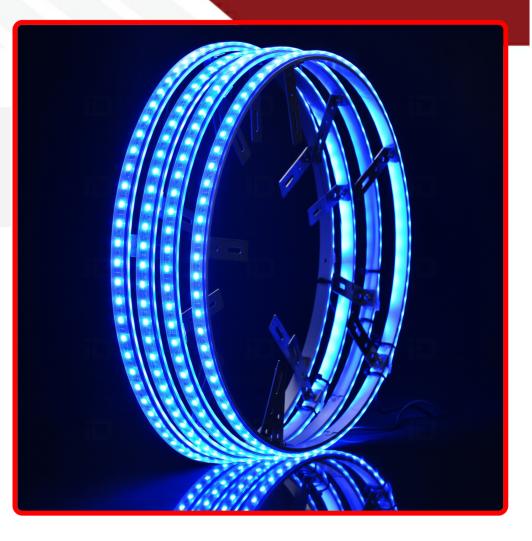

### Part # 1007180

<u>Description</u> ColorSMART Bluetooth Controlled 17inch LED Wheel Light Kits with 16 Million colors with Turn and Brake

Categories LED Wheel Light Kits

UPC 887753766083

Related Skus:

## Product Information

NEW for 2020 - ColorSMART Bluetooth Controlled 17inch LED Wheel Light Kits with 16 Million colors Bluetooth APP = Magic-LED Choose the right size chart: 14-Inch Wheel kits= Fit inside 16inch-19inch Rims/Wheels 15.5-Inch Wheel kits= Fit inside 20inch-26inch Rims/Wheels 17-Inch Wheel kits= Fit inside 27inch+ Rims/Wheels Special Tech Note \*\* the above chart is a general fitment guideline and applicable to 95% of vehicles. It is still recommended to measure the radius from center of the wheel to the top of the breaking system and mutiplie times 2 in order to get your true diameter. Vehicle with oversize breaking systems will differ.