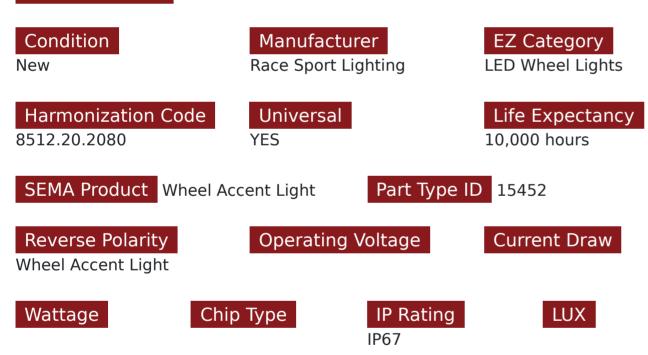

## SKU # RSCSWL17

### Part # 1007180

<u>Description</u> ColorSMART Bluetooth Controlled 17inch LED Wheel Light Kits with 16 Million colors with Turn and Brake

Categories LED Wheel Light Kits

UPC 887753766083

Related Skus:

## Product Information

NEW for 2020 - ColorSMART Bluetooth Controlled 17inch LED Wheel Light Kits with 16 Million colors Bluetooth APP = Magic-LED Choose the right size chart: 14-Inch Wheel kits= Fit inside 16inch-19inch Rims/Wheels 15.5-Inch Wheel kits= Fit inside 20inch-26inch Rims/Wheels 17-Inch Wheel kits= Fit inside 27inch+ Rims/Wheels Special Tech Note \*\* the above chart is a general fitment guideline and applicable to 95% of vehicles. It is still recommended to measure the radius from center of the wheel to the top of the breaking system and mutiplie times 2 in order to get your true diameter. Vehicle with oversize breaking systems will differ.