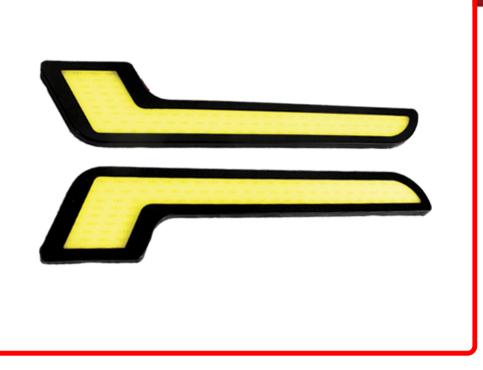

#### Part # 1005180

Description Discontinued - Discontinued - Bent Angle Plasma LED DRL 6Watt 12-15V 17CM (White)

#### Product Information

Race Sport Lighting's Daytime Running Light (DRL) options are a great way to keep your vehicle safe, serving a dual purpose of DRLs or fog lamps. • Plasma style DRL offers the versatility of our Vision DRLs with added style • 6W Per DRL • 1 Amp Draw Total • IP 67 Waterproof Rating • Selfadhesive 3M Backing • Operating Voltage: 12V DC • Aluminum for heat dissipation • 1 Year Warranty

Wattage 6-Watts

White