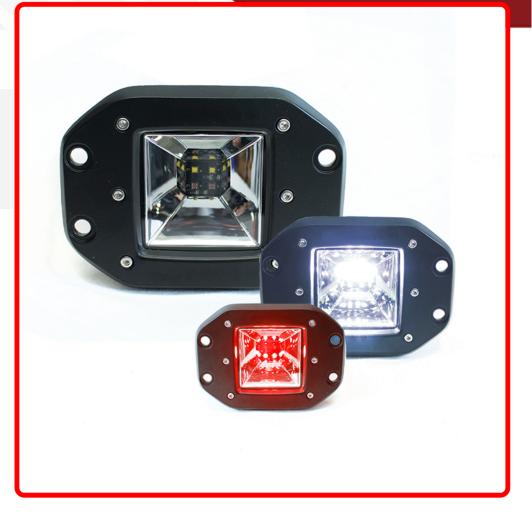

#### Description

Race Sport® Lighting 2-Function LED Flush Mount style Back light - White/Red - White Hi-Power Reverse / Red Brake

Sub-Categories Dual Function LED Spot Lights

UPC 817999022957

Related Skus:

### Product Information

Introducing the RSE12KR Race Sport Lighting 2-Function LED Flush Mount Style Rear Light, a cutting-edge lighting solution designed to elevate both safety and style for your vehicle's rear lighting system. Dual Functionality: The RSE12KR offers dual functionality with White Hi-Power Reverse lights and Red Brake lights in a sleek and flush mount design. Flush Mount Style: The flush mount design provides a clean and seamless integration into your vehicle's rear, maintaining a sleek and modern appearance. Versatile Applications: The RSE12KR is suitable for a variety of applications, including trucks, SUVs, trailers, and more. Features: -Sold Individually -3x5in - Dual function - Kelvin Color Temperature: White reverse light and Red brake light