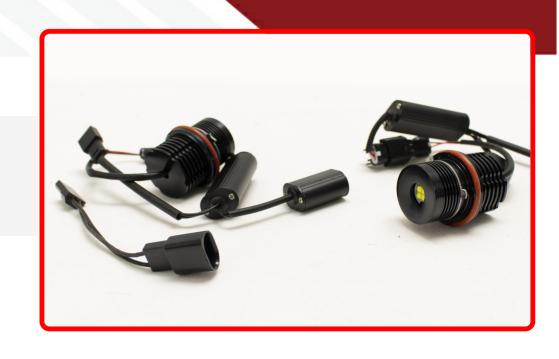

## SKU # RSE3940WC

Part # 1007354

**Description** 

40W XTE E39 Factory Halo 6000-6500K Upgrade Kit 850 lumens

Categories Auto Interior & Exterior

Sub-Categories LED HALO Kits and Bulbs

UPC 817999029208

Unit of Measure Kit

## Product Information

Voltage: 9V-28V Power: 40W Lumen: 850LM Color Temperature: 6000K-6500K LED Quantity: 4\*High Performance XTE

| Est. Labor   | Hours |        |      |
|--------------|-------|--------|------|
| Gross Weight | 1.00  | Width  | 5.00 |
| Net Weight   | 1.00  | Height | 2.25 |
| DIM Weight   | 0.63  | Depth  | 7.75 |