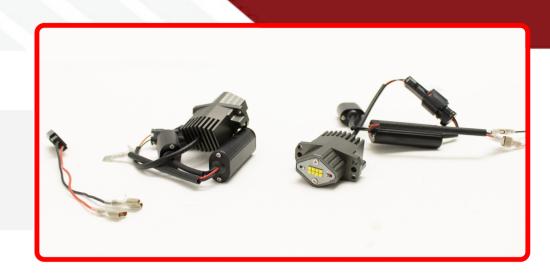

## SKU # RSE9080WC

Part # 1007358

**Description** 

80W XBD E90 Factory Halo 6000-6500K Upgrade Kit 700 lumens

Categories Auto Interior & Exterior

Sub-Categories LED HALO Kits and Bulbs

UPC 817999029192

Unit of Measure Kit

## Product Information

Voltage: 9V-28V Power: 80W Lumen: 800LM Color Temperature: 6000K-6500K LED Quantity: 8\*High

Performance XBD

Est. Labor Hours Gross Weight 1.00 Width 5.00 Net Weight 2.25 1.00 Height DIM Weight 0.63 Depth 7.75