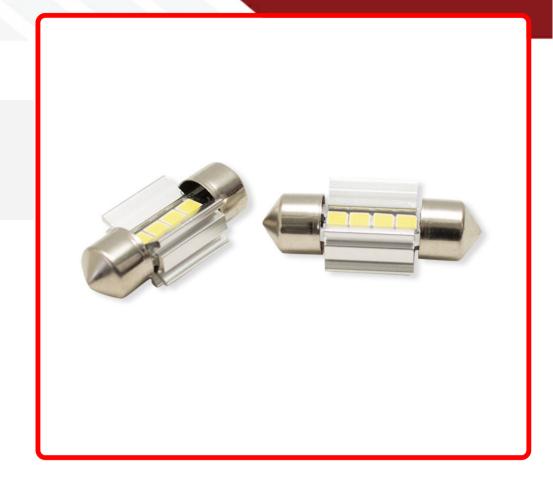

## **SKU # RSF303031MMW**

Part # 1007331

Description

31MM Festoon LED Replacement Bulbs with New 3030 diode technology and corrosion proof cover - WHITE LED PNP Series

Categories LED Replacement Bulbs

Sub-Categories PNP Series LED Bulbs

## Product Information

Welcome the PNP Series OEM sized LED replacement bulbs to the family! These 3030 technology interior/exterior LED bulbs are capable of far more light output than previous version, and flaunt an environmental blockade with their corrosion covers, which means amazing durability and longevity out of your bulbs in the sockets in any extreme environmental factor mother nature can hand out. These OEM sized bulbs are designed to fit in the same locations as the halogens they replaced and have a low profile attractive look. Main Features of the PNP Series LED lamps as below: \* The smallest size as 1:1 size of Halogen bulb; customized 3030SMD chip. \* Led chips are covered by transparent lens cap, with EU production technology standard. \* Light emitting distance as 1:1 same as Halogen bulb's. \* Adopt National standard 6063 aluminum profile CNC, the surface is brightly plated. \* Transparent lens cap 1250Z,V2 level flame retardant , temperature resistance above 120°, 87% light transmittance. \*