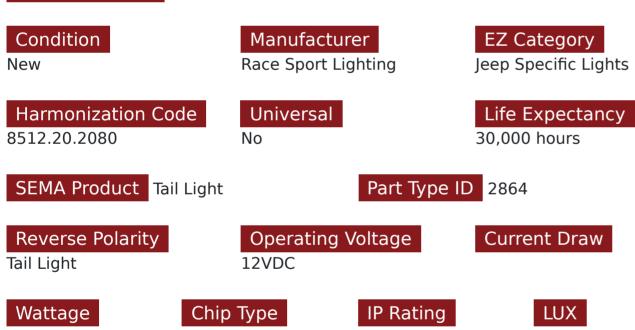

# SKU # RSJ11SLT

Part # 1005214 Description 2007-2017 Jeep Wrangler front grill LED turn signals with smoked lens (Pair)

Categories Jeep, Jeep, JEEP Specific LED Lighting, JEEP Specific LED Lighting

#### Sub-Categories

Jeep Specific Aftermarket Lighting Parts, Jeep Auxiliary Lights, Jeep Exterior Lighting Upgrades, Jeep Wrangler JK

UPC 814843025041

Unit of Measure PR

## Product Information

Each Jeep Wrangler turn signal Light is manufactured out of the factory to Halogen. These amazing LED turn signal lights feature super-bright, amber LEDs covered with a smoked providing vivid illumination. Race Sport Lighting makes Installation easy, simply unplug your factory lenses and fit these into their place with no modifications needed. Plug and Play. Fitment: 2007-2017 Jeep Wrangler 2/4 door JK (Unlimited, Rubicon, Sahara, Sport) • Easy installation with no-drilling required • Replaces factory turn signals • Super-bright, amber or white LED light • Available with smoked or clear lenses • Sold in pairs • 12VDC • 1 Year Warranty

#### Universal or Vehicle Specific

Vehicle Specific

Prop 65 WARNING: This product can expose you to chemicals, which are known to the State of California to cause cancer and birth defects or other reproductive harm. For more information go to www.P65Warnings.ca.gov