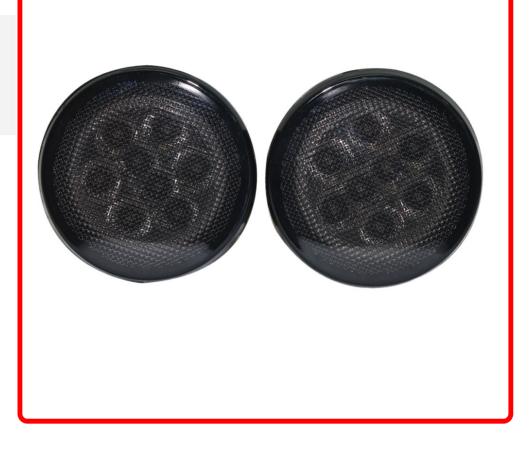

# SKU # RSJ11SLT

Part # 1005214 Description 2007-2017 Jeep Wrangler front grill LED turn signals with smoked lens (Pair)

Categories Jeep, Jeep, JEEP Specific LED Lighting, JEEP Specific LED Lighting

## Product Information

Each Jeep Wrangler turn signal Light is manufactured out of the factory to Halogen. These amazing LED turn signal lights feature super-bright, amber LEDs covered with a smoked providing vivid illumination. Race Sport Lighting makes Installation easy, simply unplug your factory lenses and fit these into their place with no modifications needed. Plug and Play. Fitment: 2007-2017 Jeep Wrangler 2/4 door JK (Unlimited, Rubicon, Sahara, Sport) • Easy installation with no-drilling required • Replaces factory turn signals • Super-bright, amber or white LED light • Available with smoked or clear lenses • Sold in pairs • 12VDC • 1 Year Warranty