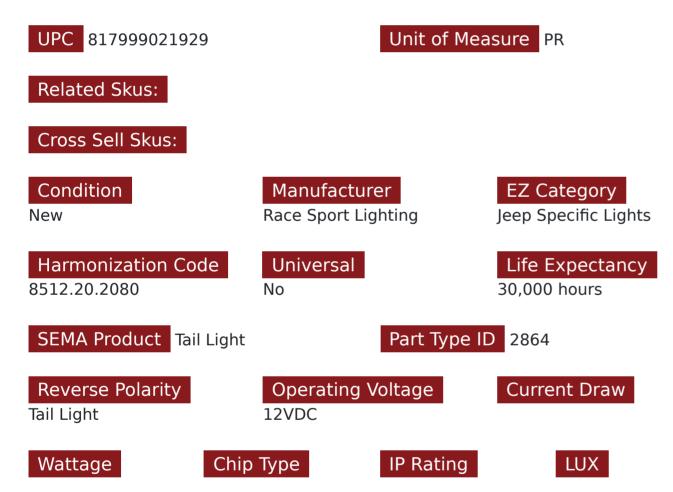

# SKU # RSJ21SLT

#### Part # 1005218

Description

Jeep Wrangler LED Tail Lamp Rearlights Red Color 07-on Year led back lamp 15W 450 Lumen (Pair)

Categories Jeep, JEEP Specific LED Lighting, JEEP Specific LED Lighting

#### Product Information

Jeep Wrangler LED Tail Lamp Rear lights Red Color 07-on Year led back lamp 15W 450 Lumen (Pair) - Lens Material: Polycarbonate - Sold As Pair (Left & Right Side) - LED Pure White Reverse Light - LED Red Brake & Running Light -Direct Fit Plug & Play On 07-17 Jeep JK - Replaces OEM Tail Light Lens Housing - Two Color Lens Red & Clear - IP67 Water & Dust Proof - 1-Year Warranty