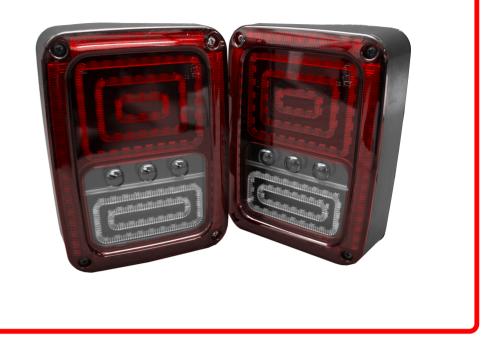

#### Part # 1005218

Description

Jeep Wrangler LED Tail Lamp Rearlights Red Color 07-on Year led back lamp 15W 450 Lumen (Pair)

Categories Jeep, JEEP Specific LED Lighting, JEEP Specific LED Lighting

#### Product Information

Jeep Wrangler LED Tail Lamp Rear lights Red Color 07-on Year led back lamp 15W 450 Lumen (Pair) - Lens Material: Polycarbonate - Sold As Pair (Left & Right Side) - LED Pure White Reverse Light - LED Red Brake & Running Light -Direct Fit Plug & Play On 07-17 Jeep JK - Replaces OEM Tail Light Lens Housing - Two Color Lens Red & Clear - IP67 Water & Dust Proof - 1-Year Warranty