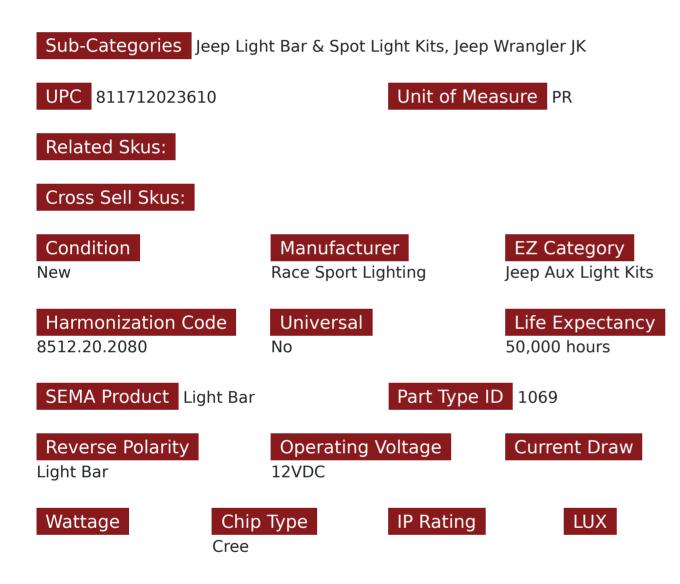

## SKU # RSJK240G

#### Part # 1005223

**Description** 

07-17 4WD Jeep JK Wrangler Grille (2) 120w Dual Row in BLACKED OUT® Series LED LIGHT BAR with mounting bracket and Wire Harness

#### Product Information

This sleek new Jeep specific light bar kit from Race Sport Lighting offers exceptional light output with a quick, easy installation. Mounting into existing holes with minimal modification, these bars rest high or low - or both if you go with the dual bar kit - in front of your grille, allowing air flow, while increasing function and style. The blacked out faceplate also offers a more toned down look, leaving behind the chrome you find on most light bars. Race Sport Lightings Blacked Out® Series LED Light Bars are a trademarked product line that gives you extremely high LUX output and a completely black face for those doing away with the chrome. Looking for a light bar that blends perfectly with your Blacked out look? Then look no further, our Blacked Out® light bars are made extremely durable and have extremely high light output performance • 50,000 hour life span • 12-24v voltage range • Color Temperature: 6500K • Waterproof Certified: IP67 • Operation Temp: -40°C-80°C

## Universal or Vehicle Specific

Vehicle Specific

Prop 65 WARNING: This product can expose you to chemicals, which are known to the State of California to cause cancer and birth defects or other reproductive harm. For more information go to www.P65Warnings.ca.gov