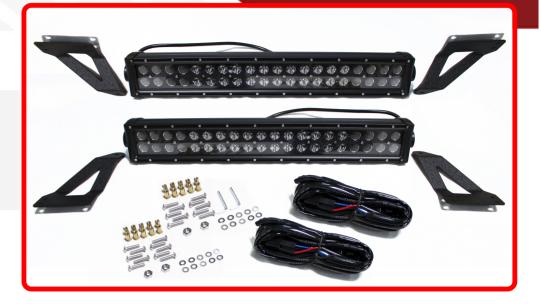

#### Part # 1005223

**Description** 

07-17 4WD Jeep JK Wrangler Grille (2) 120w Dual Row in BLACKED OUT® Series LED LIGHT BAR with mounting bracket and Wire Harness

#### Product Information

This sleek new Jeep specific light bar kit from Race Sport Lighting offers exceptional light output with a quick, easy installation. Mounting into existing holes with minimal modification, these bars rest high or low - or both if you go with the dual bar kit - in front of your grille, allowing air flow, while increasing function and style. The blacked out faceplate also offers a more toned down look, leaving behind the chrome you find on most light bars. Race Sport Lightings Blacked Out® Series LED Light Bars are a trademarked product line that gives you extremely high LUX output and a completely black face for those doing away with the chrome. Looking for a light bar that blends perfectly with your Blacked out look? Then look no further, our Blacked Out® light bars are made extremely durable and have extremely high light output performance • 50,000 hour life span • 12-24v voltage range • Color Temperature: 6500K • Waterproof Certified: IP67 • Operation Temp: -40°C-80°C