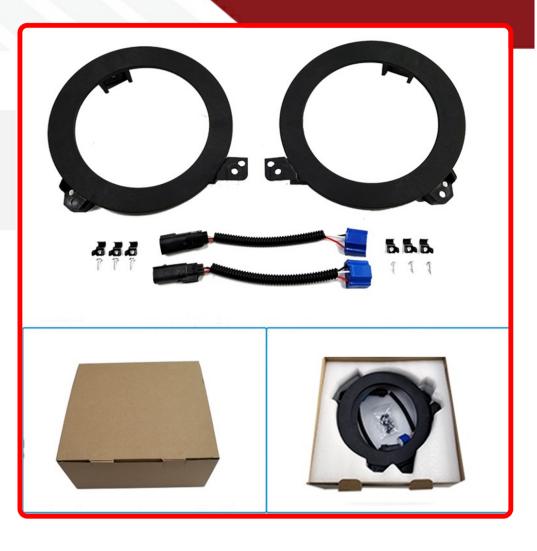

## SKU # RSJL02

Part # 1007071 Description NEW - Plastic JEEP JL 7in Headlight Mounting Bracket Kit Perfect Fit

Sub-Categories Jeep Wrangler JL, Jeep Exterior Lighting Upgrades

UPC 817999026856

Related Skus:

#### Product Information

Race Sport Lightings complete JL 7inch mounting bracket kit. This is everything you need to upgrade a 7" sealed beam headlight into a JEEP JL. This is made with the perfect fit for the job and comes with the conversion harness as needed.