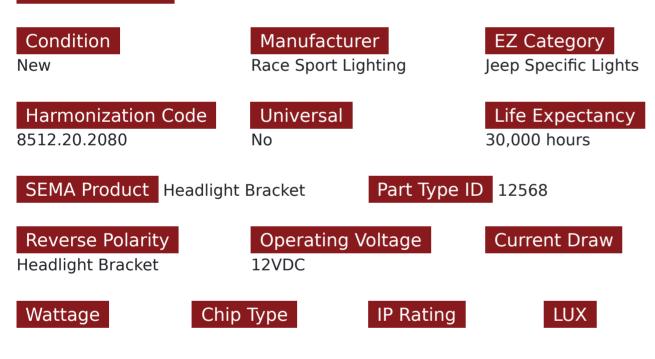

## SKU # RSJL02

Part # 1007071 Description NEW - Plastic JEEP JL 7in Headlight Mounting Bracket Kit Perfect Fit

Sub-Categories Jeep Wrangler JL, Jeep Exterior Lighting Upgrades

UPC 817999026856

Related Skus:

#### Product Information

Race Sport Lightings complete JL 7inch mounting bracket kit. This is everything you need to upgrade a 7" sealed beam headlight into a JEEP JL. This is made with the perfect fit for the job and comes with the conversion harness as needed.

### Universal or Vehicle Specific

Vehicle Specific

Prop 65 WARNING: This product can expose you to chemicals, which are known to the State of California to cause cancer and birth defects or other reproductive harm. For more information go to www.P65Warnings.ca.gov