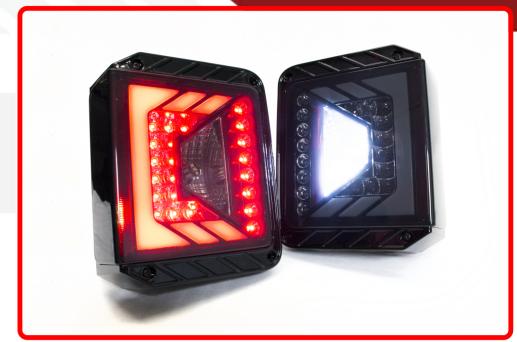

## SKU # RSJTLCHP

Part # 1006580

**Description** 

Discontinued as of 5.2.18 - Professional Grade - JEEP Wrangler Premium Smoked Style LED Taillight replacement kit - Hi Power Diodes

Hours

0

0

Width