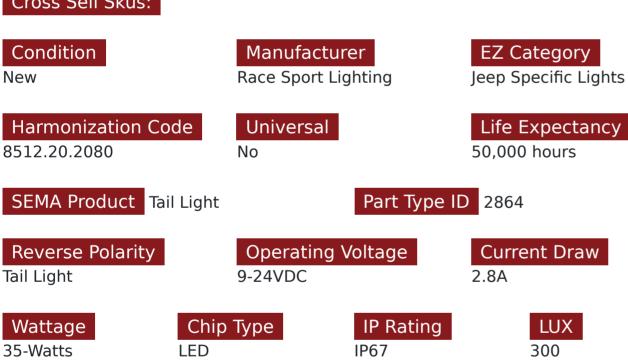

## **SKU # RSJTTLC**

### Part # 1007813

Description Flush Mount Double-C Style Plug N Play LED Tail Lights with Smoked Lens - Direct Fit for 2019+ Jeep Gladiator JT

Sub-Categories Jeep Gladiator JT

UPC 810077232545

Unit of Measure PR

### Product Information

Upgrade your Jeep Gladiator JT's style and safety with our Flush Mount Double-C Style Plug N Play Tail Lights featuring a sleek smoked lens design. Crafted specifically for the 2019 and newer Gladiator JT models, these tail lights offer a seamless, direct fit installation, effortlessly enhancing the appearance of your vehicle. Engineered for optimal performance and durability, our Plug N Play Tail Lights not only provide a striking visual appeal but also ensure reliable illumination for safer driving experiences. Say goodbye to outdated stock lights and elevate your Jeep's look with our Flush Mount Double-C Style Tail Lights today!