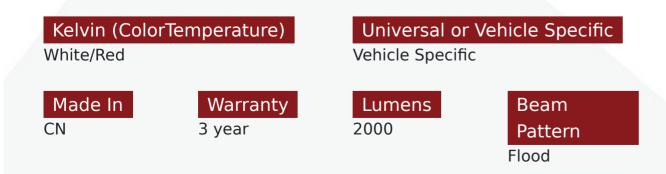

## **SKU # RSJTTLC**

### Part # 1007813

Description Flush Mount Double-C Style Plug N Play LED Tail Lights with Smoked Lens - Direct Fit for 2019+ Jeep Gladiator JT

Sub-Categories Jeep Gladiator JT

UPC 810077232545

Unit of Measure PR

### Product Information

Upgrade your Jeep Gladiator JT's style and safety with our Flush Mount Double-C Style Plug N Play Tail Lights featuring a sleek smoked lens design. Crafted specifically for the 2019 and newer Gladiator JT models, these tail lights offer a seamless, direct fit installation, effortlessly enhancing the appearance of your vehicle. Engineered for optimal performance and durability, our Plug N Play Tail Lights not only provide a striking visual appeal but also ensure reliable illumination for safer driving experiences. Say goodbye to outdated stock lights and elevate your Jeep's look with our Flush Mount Double-C Style Tail Lights today!