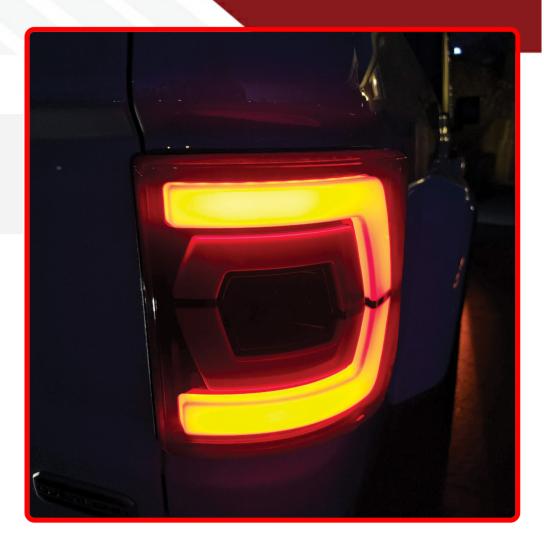

### Part # 1007813

Description Flush Mount Double-C Style Plug N Play LED Tail Lights with Smoked Lens - Direct Fit for 2019+ Jeep Gladiator JT

Sub-Categories Jeep Gladiator JT

UPC 810077232545

Unit of Measure PR

### Product Information

Upgrade your Jeep Gladiator JT's style and safety with our Flush Mount Double-C Style Plug N Play Tail Lights featuring a sleek smoked lens design. Crafted specifically for the 2019 and newer Gladiator JT models, these tail lights offer a seamless, direct fit installation, effortlessly enhancing the appearance of your vehicle. Engineered for optimal performance and durability, our Plug N Play Tail Lights not only provide a striking visual appeal but also ensure reliable illumination for safer driving experiences. Say goodbye to outdated stock lights and elevate your Jeep's look with our Flush Mount Double-C Style Tail Lights today!