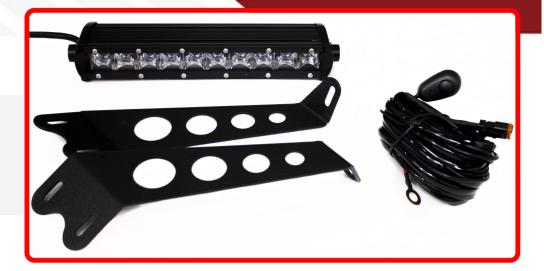

#### Product Information

Race Sport Lighting offers Jeep specific, installation ready kits complete with brackets, harnesses, and bars or spots, helping you get the most out of your Jeep. Kit Contents • (1) 10" LED Light Bar • (1) Pair L13 Jeep Wrangler JK 07-16 10" hood mount brackets • All necessary hardware Specifications • Special optics project Light further than the competition • 50W (5W per diode) • 50,000+ hour LED lifespan • Instant On/Off - No Warm Up • RoHS Compliant • Sturdy Cast Aluminum Housing • Durable Polycarbonate Lens • 1 Year Warranty