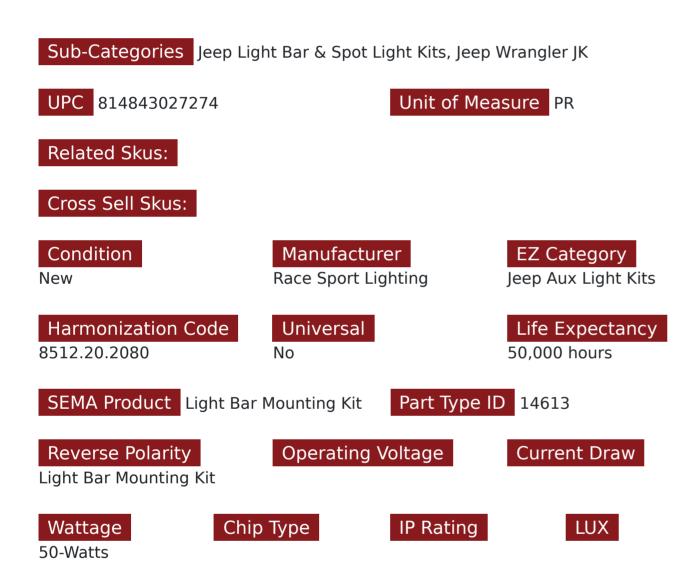

## SKU # RSL13-50w

Part # 1005226 <u>Description</u> Discontinued - 50W LED Light Bar + L13 Jeep JK 07-17 Bracket

#### Product Information

Race Sport Lighting offers Jeep specific, installation ready kits complete with brackets, harnesses, and bars or spots, helping you get the most out of your Jeep. Kit Contents • (1) 10" LED Light Bar • (1) Pair L13 Jeep Wrangler JK 07-16 10" hood mount brackets • All necessary hardware Specifications • Special optics project Light further than the competition • 50W (5W per diode) • 50,000+ hour LED lifespan • Instant On/Off - No Warm Up • RoHS Compliant • Sturdy Cast Aluminum Housing • Durable Polycarbonate Lens • 1 Year Warranty

#### Kelvin (ColorTemperature) 6,500K

### Universal or Vehicle Specific

Vehicle Specific

Prop 65 WARNING: This product can expose you to chemicals, which are known to the State of California to cause cancer and birth defects or other reproductive harm. For more information go to www.P65Warnings.ca.gov