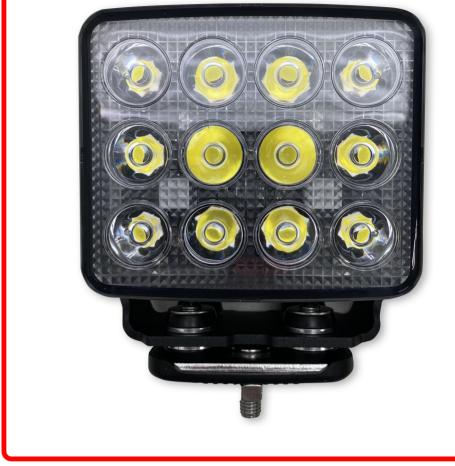

## Product Information

Introducing the RSL74180 MELT Series 12-LED HIGH POWER HEAVY DUTY SPOT LIGHT, a cutting-edge illumination solution designed for the most demanding environments. With an astounding 10,000 raw lumens, this powerhouse of a spot light is engineered for heavy-duty applications, ensuring you have unparalleled visibility when and where you need it most. Features: . LED Power: 56-120W . Effective Lumen: 5335-10130lm . Raw Lumen: 10,000lm . LUX@10m: 751-1320lx . Operating Voltage: 10-30V DC . Waterproof rate: IP 67 . 12pcs 10WOSRAM LED P9 . Current draw: 9.02A @12V,4.34A@24V . Color Temperature: 6000k . Material: Diecast aluminum housing . Lens material: PC . Mounting Bracket: 304 stainless steel . Beam: Spot . LED Life-Span: 30,000 hours . Certificates: CE/RoHS/IP67 . With Temperature Control System . With Bezel-less front lens design