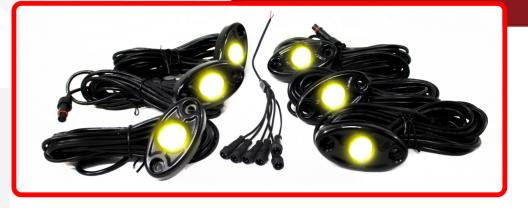

## SKU # RSLD6KITY

Part # 1005244 Description 6 LED Glow Pod Kit w/ Brain Box IP68 12V w/ All Hardware (Yellow)

#### Product Information

Rough terrain, dirt and even water are no match for Race Sport Lighting's glow pod lights. These tough little LED undercarriage lights are great for off-roading at night in your truck, Jeep, or power sports vehicle! It adds a fun touch of illumination to any tailgate party and functions well as a truck bed light, interior or exterior boat light, and dock light. The super glow pod light contains 3 High Performance LEDs that have an amazing output and emit a wide 150° beam angle. Each pod is self-contained in a waterproof aluminum housing with polycarbonate lens and has an epoxy resin potting to protect internal components. The rubber gasket (for flat or round surface mounting) reduces shock and heat exposure while helping to guide wire. The energy-efficient LED light is designed to last 50,000 hours and operates within a wide 9-32V DC range. Red, white, yellow, blue, and green LED glow pods install easily with included power wire and hardware. Features and Benefits: • Six IP68 r