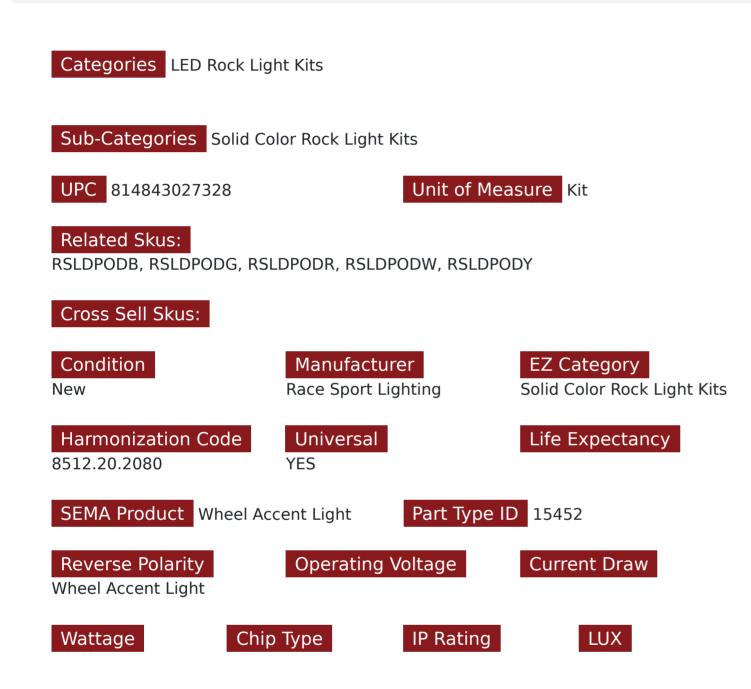

## SKU # RSLD6KITY

Part # 1005244 Description 6 LED Glow Pod Kit w/ Brain Box IP68 12V w/ All Hardware (Yellow)

#### Product Information

Rough terrain, dirt and even water are no match for Race Sport Lighting's glow pod lights. These tough little LED undercarriage lights are great for off-roading at night in your truck, Jeep, or power sports vehicle! It adds a fun touch of illumination to any tailgate party and functions well as a truck bed light, interior or exterior boat light, and dock light. The super glow pod light contains 3 High Performance LEDs that have an amazing output and emit a wide 150° beam angle. Each pod is self-contained in a waterproof aluminum housing with polycarbonate lens and has an epoxy resin potting to protect internal components. The rubber gasket (for flat or round surface mounting) reduces shock and heat exposure while helping to guide wire. The energy-efficient LED light is designed to last 50,000 hours and operates within a wide 9-32V DC range. Red, white, yellow, blue, and green LED glow pods install easily with included power wire and hardware. Features and Benefits: • Six IP68 r

### Universal or Vehicle Specific

Universal

Prop 65 WARNING: This product can expose you to chemicals, which are known to the State of California to cause cancer and birth defects or other reproductive harm. For more information go to www.P65Warnings.ca.gov