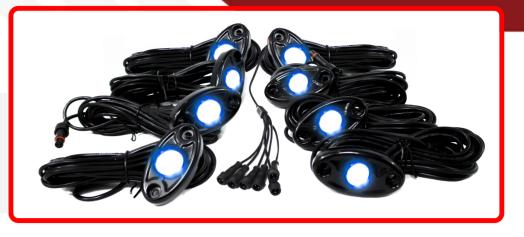

#### Part # 1005245

<u>Description</u> Discontinued - 8 LED Glow Pod Kit with Brain Box IP68 12V with All Hardware - Blue (Rock Light Kit)

#### **Product Information**

Rough terrain, dirt and even water are no match for Race Sport Lighting's glow pod lights. These tough little LED undercarriage lights are great for off-roading at night in your truck, Jeep, or power sports vehicle! It adds a fun touch of illumination to any tailgate party and functions well as a truck bed light, interior or exterior boat light, and dock light. The super glow pod light contains 3 High Performance LEDs that have an amazing output and emit a wide 150° beam angle. Each pod is self-contained in a waterproof aluminum housing with polycarbonate lens and has an epoxy resin potting to protect internal components. The rubber gasket (for flat or round surface mounting) reduces shock and heat exposure while helping to guide wire. The energy-efficient LED light is designed to last 50,000 hours and operates within a wide 9-32V DC range. Red, white, yellow, blue, and green LED glow pods install easily with included power wire and hardware. Features and Benefits: • (8) IP68 r