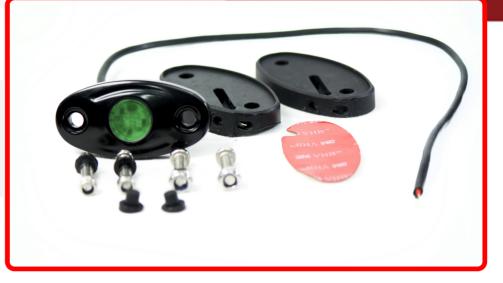

## Part # 1005255

Description 9W/720LM IP68 LED Glow POD Station Lights (Green) AKA Rock Lights (Each)

## Product Information

• High Performance LED Technology • Available in Red, Green, Blue, Yellow, & White • 50,000 hours Life Span • Operating voltage range: 9V-32V • 720 Lumens • 1 Year Warranty

| Est. Labor   | Hours |        |      |
|--------------|-------|--------|------|
| Gross Weight | 0.20  | Width  | 2.00 |
| Net Weight   | 0.20  | Height | 2.00 |
| DIM Weight   | 0.12  | Depth  | 4.00 |