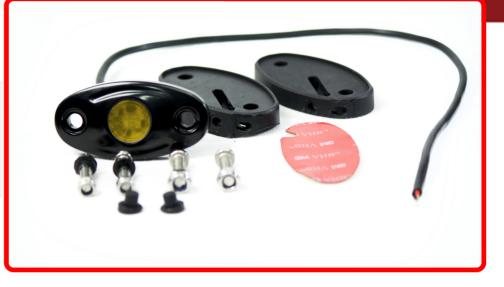

## Part # 1005258

Description 9W/720LM IP68 LED Glow POD Station Lights (Yellow) AKA Rock Lights (Each)

## **Product Information**

• High Performance LED Technology • Available in Red, Green, Blue, Yellow, & White • 50,000 hours Life Span • Operating voltage range: 9V-32V • 720 Lumens • 1 Year Warranty

| Est. Labor   | Hours |        |      |
|--------------|-------|--------|------|
| Gross Weight | 0.20  | Width  | 2.00 |
| Net Weight   | 0.20  | Height | 2.00 |
| DIM Weight   | 0.12  | Depth  | 4.00 |