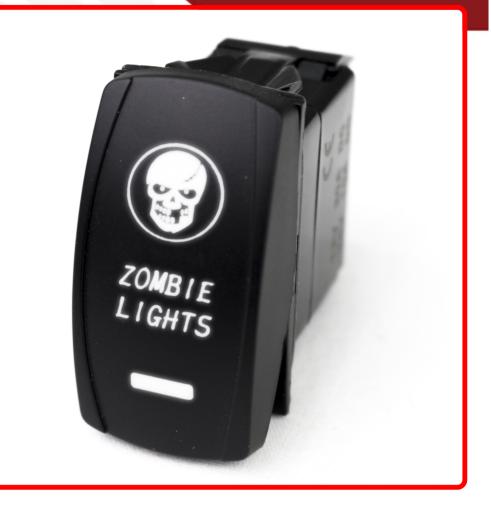

## SKU # RSLE35W

Part # 1005270 Description LED Rocker Switch w/ White LED Radiance (Zombie Lights)

### Product Information

Introducing the RSLE35W LED Rocker Switch with White LED Radiance, purpose-built for enthusiasts who crave a dynamic and visually striking lighting experience for their vehicles. Race Sport Lighting's single-pole, single-throw (SPST) LED Rocker Switches let you quickly control your lights on your off-road vehicle, truck, ATV, UTV, or boat. The switch also features two independently powered LED indicators, and easily installs in industry standard panel cutouts with the included rubber gasket. Features: • Amps: 20A • Input Voltage: DC12V • CE/RoHS Compliant • (5) 1/4" male contact terminals • 1.75" x 1" x 1.75" • 1 Year Warranty