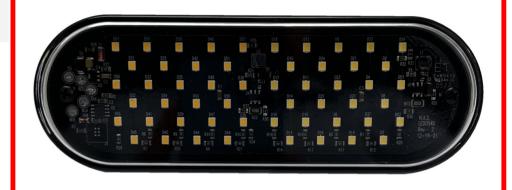

#### SKU # RSLED054WA

Part # 1007597

**Description** 

Extremely Powerful Pro Series 6 inch Oval Grommet Mount 54 LED Warning Light Amber/White with 6 Dual Color Patterns Race Sport Lighting

## Product Information

Introducing the RSLED054WA Pro Series, a revolutionary lighting solution that sets the standard for power, versatility, and durability. The Extremely Powerful 6-inch Oval Grommet Mount with 54 LEDs from Race Sport Lighting is engineered to deliver uncompromising brightness and performance, making it an ideal choice for various applications where superior illumination is essential. Extreme Power with 54 LEDs: The RSLED054WA Pro Series is equipped with an impressive array of 54 highintensity LEDs, ensuring an exceptionally bright and powerful light output. This makes it a go-to solution for situations where visibility is critical. Pro Series Design: As part of the Pro Series, this lighting solution is crafted with a focus on professional-grade performance. It combines cutting-edge technology with rugged durability to meet the demands of diverse applications. Versatile Oval Design: The 6-inch oval shape of the RSLED054WA adds a touch of modernity and versatility to your lighting setup