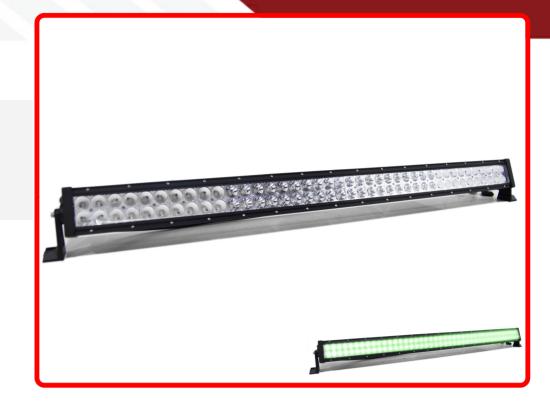

## SKU # RSLED42-XH

Part # 1005277

**Description** 

SALE -GREEN x-Hunter Series Light Bars 42" LED Combo Bar 240 Watt

Categories

Sub-Categories

UPC 887753762269

Unit of Measure EA