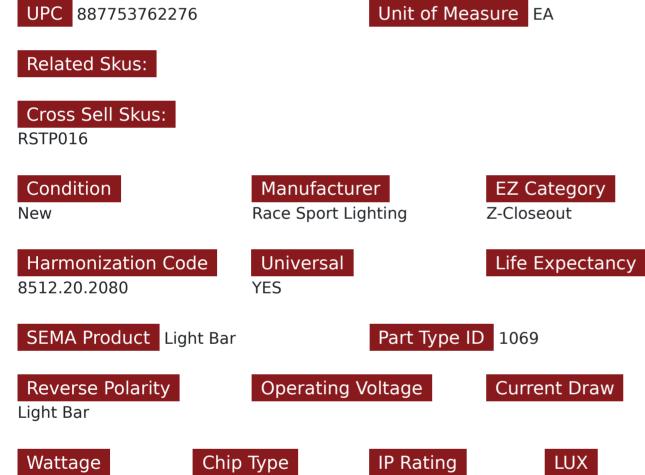

## SKU # RSLED50-XH

Categories

Wattage

Sub-Categories

Part # 1005278 Description Discontinued - GREEN x-Hunter Series Light Bars 50" LED Combo Bar 300 Watt

Product Information

| Est. Labor   | Hours |        |   |
|--------------|-------|--------|---|
| Gross Weight | 0     | Width  | 0 |
| Net Weight   | 0     | Height | 0 |
| DIM Weight   | 0     | Depth  | 0 |

## Universal or Vehicle Specific

LUX

Universal

Prop 65 WARNING: This product can expose you to chemicals, which are known to the State of California to cause cancer and birth defects or other reproductive harm. For more information go to www.P65Warnings.ca.gov