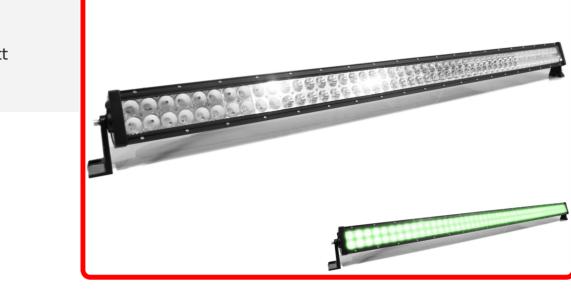

## SKU # RSLED50-XH

Categories

Wattage

Sub-Categories

Part # 1005278 Description Discontinued - GREEN x-Hunter Series Light Bars 50" LED Combo Bar 300 Watt

Product Information

| Est. Labor   | Hours |        |   |
|--------------|-------|--------|---|
| Gross Weight | 0     | Width  | 0 |
| Net Weight   | 0     | Height | 0 |
| DIM Weight   | 0     | Depth  | 0 |