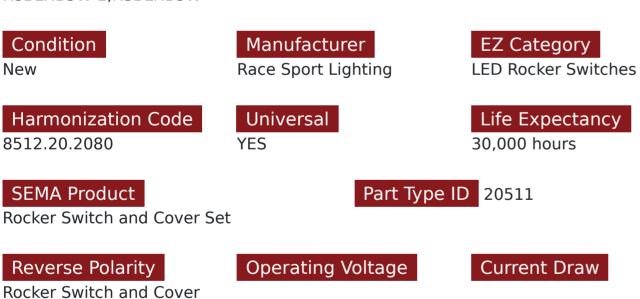

## SKU # RSLJ3B

Part # 1005283 Description LED Rocker Switch w/ Blue LED Radiance (Bumper Light Bar)

### Product Information

Race Sport Lighting's single-pole, single-throw (SPST) LED Rocker Switches let you quickly control your lights on your off-road vehicle, truck, ATV, UTV, or boat. The switch also features two independently powered LED indicators, and easily installs in industry standard panel cutouts with the included rubber gasket. • Amps: 20A • Input Voltage: DC12V • CE/RoHS Compliant • (5) 1/4" male contact terminals • 1.75" x 1" x 1.75" • 1 Year Warranty