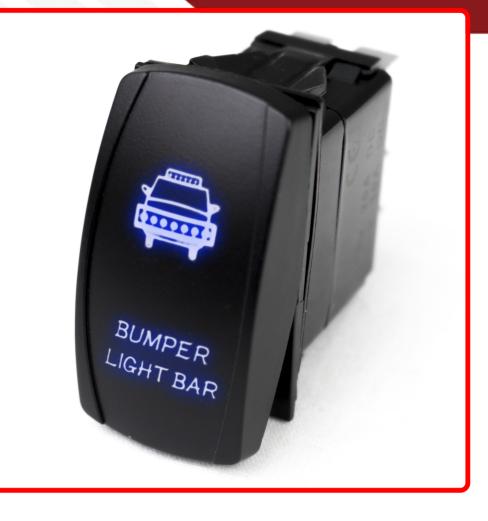

## SKU # RSLJ3B

Part # 1005283 Description LED Rocker Switch w/ Blue LED Radiance (Bumper Light Bar)

### Product Information

Race Sport Lighting's single-pole, single-throw (SPST) LED Rocker Switches let you quickly control your lights on your off-road vehicle, truck, ATV, UTV, or boat. The switch also features two independently powered LED indicators, and easily installs in industry standard panel cutouts with the included rubber gasket. • Amps: 20A • Input Voltage: DC12V • CE/RoHS Compliant • (5) 1/4" male contact terminals • 1.75" x 1" x 1.75" • 1 Year Warranty