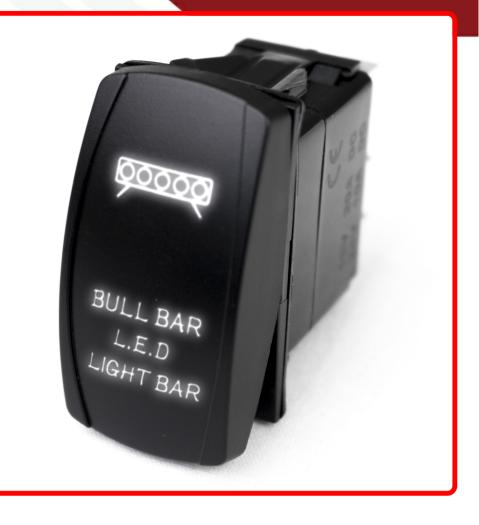

## SKU # RSLJ46W

Part # 1005308 Description LED Rocker Switch w/ White LED Radiance (Bull Bar LED Light Bar)

## Product Information

Introducing the RSLJ46W LED Rocker Switch with White LED Radiance, a revolutionary control solution meticulously designed for enthusiasts who seek to illuminate their vehicle with the powerful and radiant glow of Bull Bar LED Light Bars. Tailored specifically for this unique lighting application, the RSLJ46W seamlessly integrates cuttingedge technology with a sleek design to offer unparalleled control, style, and functionality for your automotive adventures. Race Sport Lighting's single-pole, single-throw (SPST) LED Rocker Switches let you quickly control your lights on your off-road vehicle, truck, ATV, UTV, or boat. The switch also features two independently powered LED indicators, and easily installs in industry standard panel cutouts with the included rubber gasket. • Amps: 20A • Input Voltage: DC12V • CE/RoHS Compliant • (5) 1/4" male contact terminals • 1.75" x 1" x 1.75" • 1 Year Warranty